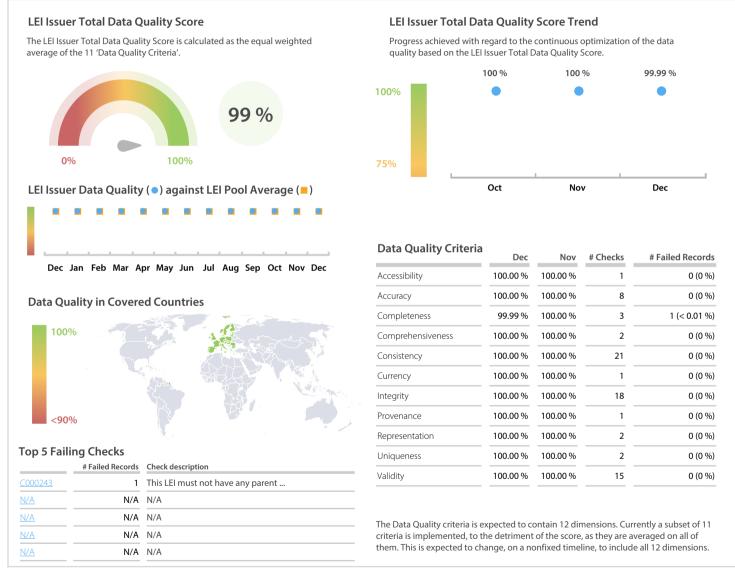

## KDPW | Data Quality Report | December 2020



## **Data Quality Scores**



## **Quality Maturity Level**

|                     | •                   | Dec: 1.99              |
|---------------------|---------------------|------------------------|
|                     |                     | Nov: 3.00<br>Oct: 3.00 |
| L1 Required quality | L2 Expected quality | L3 Excellent quality   |

## **Statistics**

| Totals                                   | Values           |
|------------------------------------------|------------------|
| Managed LEIs                             | 23,232 (+1.33 %) |
| Active entities managed                  | 22,900 (+1.33 %) |
| Inactive entities managed                | 332 (+1.52 %)    |
| Covered countries                        | 28 (+/-0 %)      |
| New lapsed LEIs *                        | 175 (-11.61 %    |
| Level 2 Info