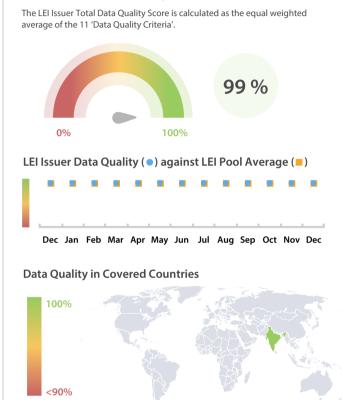

## Data Quality Scores

LEI Issuer Total Data Quality Score

#### LEI Issuer Total Data Quality Score Trend

Progress achieved with regard to the continuous optimization of the data quality based on the LEI Issuer Total Data Quality Score.

| Data Quality Criteria | Dec      | Nov      | # Checks | # Failed Records |
|-----------------------|----------|----------|----------|------------------|
| Accessibility         | 100.00 % | 100.00 % | 1        | 0 (0 %)          |
| Accuracy              | 100.00 % | 100.00 % | 8        | 0 (0 %)          |
| Completeness          | 100.00 % | 100.00 % | 3        | 0 (0 %)          |
| Comprehensiveness     | 100.00 % | 100.00 % | 2        | 0 (0 %)          |
| Consistency           | 100.00 % | 100.00 % | 21       | 0 (0 %)          |
| Currency              | 100.00 % | 100.00 % | 1        | 0 (0 %)          |
| Integrity             | 100.00 % | 100.00 % | 18       | 0 (0 %)          |
| Provenance            | 100.00 % | 100.00 % | 1        | 0 (0 %)          |
| Representation        | 100.00 % | 100.00 % | 2        | 0 (0 %)          |
| Uniqueness            | 100.00 % | 100.00 % | 2        | 0 (0 %)          |
| Validity              | 99.99 %  | 99.99 %  | 15       | 4 (0.01 %)       |

The Data Quality criteria is expected to contain 12 dimensions. Currently a subset of 11 criteria is implemented, to the detriment of the score, as they are averaged on all of them. This is expected to change, on a nonfixed timeline, to include all 12 dimensions.