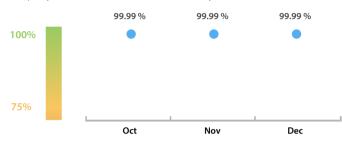

#### LEI Issuer Total Data Quality Score Trend

Progress achieved with regard to the continuous optimization of the data quality based on the LEI Issuer Total Data Quality Score.

| Data Quality Criteria | Dec      | Nov      | # Checks | # Failed Records |
|-----------------------|----------|----------|----------|------------------|
| Accessibility         | 100.00 % | 100.00 % | 1        | 0 (0 %)          |
| Accuracy              | 100.00 % | 100.00 % | 8        | 0 (0 %)          |
| Completeness          | 100.00 % | 100.00 % | 3        | 0 (0 %)          |
| Comprehensiveness     | 100.00 % | 100.00 % | 2        | 0 (0 %)          |
| Consistency           | 100.00 % | 100.00 % | 21       | 0 (0 %)          |
| Currency              | 100.00 % | 100.00 % | 1        | 0 (0 %)          |
| Integrity             | 100.00 % | 100.00 % | 18       | 0 (0 %)          |
| Provenance            | 100.00 % | 100.00 % | 1        | 0 (0 %)          |
| Representation        | 100.00 % | 100.00 % | 2        | 0 (0 %)          |
| Uniqueness            | 100.00 % | 100.00 % | 2        | 0 (0 %)          |
| Validity              | 99.99 %  | 99.99 %  | 15       | 4 (0.01 %)       |