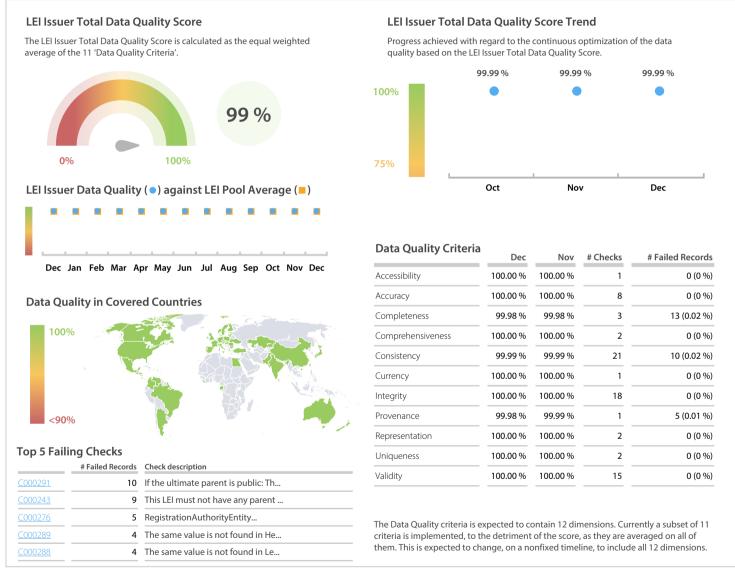

## Bundesanzeiger Verlag | Data Quality Report | December 2020



## **Data Quality Scores**



## **Quality Maturity Level**



## **Statistics**

| Managed LEIs                             | 49,261 (+1.63 %) |
|------------------------------------------|------------------|
| Active entities managed                  | 48,612 (+1.62 %) |
| Inactive entities managed                | 649 (+2.68 %)    |
| Covered countries                        | 80 (+/-0 %       |
| New lapsed LEIs *                        | 3,590 (> 100 %   |
| Level 2 Info                             | Values           |
| LEIs with LEI parent relationships       | 1,264 (+1.20 %)  |
| LEIs with complete parent information    | 48,116 (+1.50 %) |
| Duplicates                               | Values           |
| Total LEIs marked as duplicate **        | 69 (+7.81 %      |
| Duplicate percentage of managed LEIs