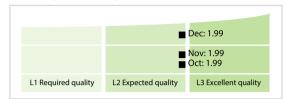

## Bundesanzeiger Verlag | Data Quality Report | December 2020



## **Data Quality Scores**



## **Quality Maturity Level**



## **Statistics**

| Managed LEIs                             | 49,261 (+1.63 %) |
|------------------------------------------|------------------|
| Active entities managed                  | 48,612 (+1.62 %) |
| Inactive entities managed                | 649 (+2.68 %)    |
| Covered countries                        | 80 (+/-0 %       |
| New lapsed LEIs *                        | 3,590 (> 100 %   |
| Level 2 Info                             | Values           |
| LEIs with LEI parent relationships       | 1,264 (+1.20 %)  |
| LEIs with complete parent information    | 48,116 (+1.50 %) |
| Duplicates                               | Values           |
| Total LEIs marked as duplicate **        | 69 (+7.81 %      |
| Duplicate percentage of managed LEIs     | < 1 % (+6.07 %)  |
| Challenge