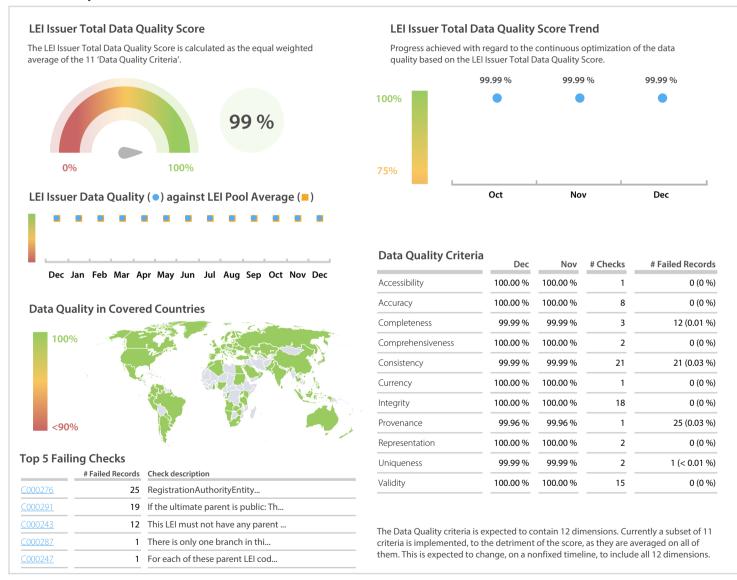

## EQS | Data Quality Report | December 2020



## **Data Quality Scores**



## **Quality Maturity Level**



## **Statistics**

|                                          | Values           |
|------------------------------------------|------------------|
| Managed LEIs                             | 64,727 (+3.13 %) |
| Active entities managed                  | 63,877 (+3.12 %) |
| Inactive entities managed                | 850 (+3.91 %)    |
| Covered countries                        | 150 (+/-0 %)     |
| New lapsed LEIs *                        | 1,280 (+50.41 %) |
| Level 2 Info                             | Values           |
| LEIs with LEI parent relationships       | 1,577 (+5.13 %)  |
| LEIs with complete parent information    | 63,366 (+3.10 %) |
| Duplicates                               | Values           |
| Total LEIs marked as duplicate **