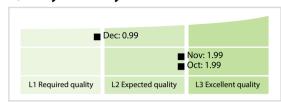

## EQS | Data Quality Report | December 2020



## **Data Quality Scores**



## **Quality Maturity Level**



## **Statistics**

|                                          | Values           |
|------------------------------------------|------------------|
| Managed LEIs                             | 64,727 (+3.13 %) |
| Active entities managed                  | 63,877 (+3.12 %) |
| Inactive entities managed                | 850 (+3.91 %)    |
| Covered countries                        | 150 (+/-0 %)     |
| New lapsed LEIs *                        | 1,280 (+50.41 %) |
| Level 2 Info                             | Values           |
| LEIs with LEI parent relationships       | 1,577 (+5.13 %)  |
| LEIs with complete parent information    | 63,366 (+3.10 %) |
| Duplicates                               | Values           |
| Total LEIs marked as duplicate **        | 111 (+0.90 %)    |
| Duplicate