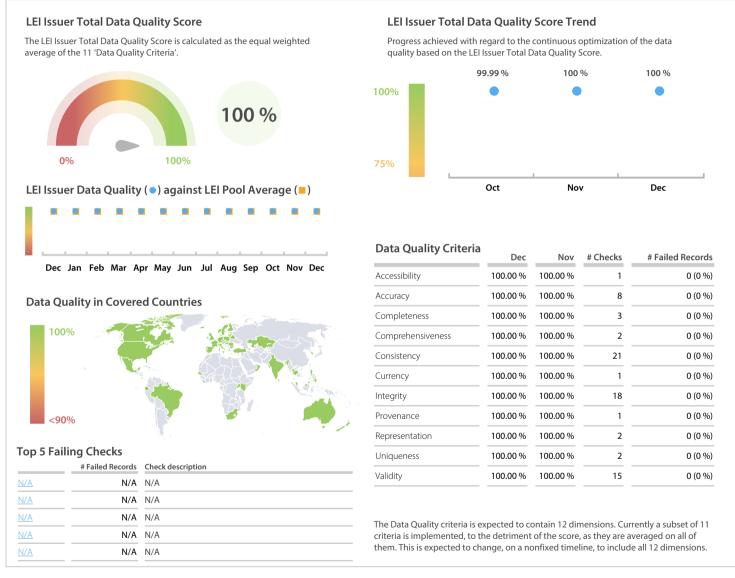

## Euronext Dublin | Data Quality Report | December 2020



## **Data Quality Scores**



## **Quality Maturity Level**

|                     |                     | Dec: 3.00                  |
|---------------------|---------------------|----------------------------|
|                     |                     | Nov: 3.00 ■<br>Oct: 2.99 ■ |
| L1 Required quality | L2 Expected quality | L3 Excellent quality       |

## **Statistics**

| Totals                                                    | Values           |
|-----------------------------------------------------------|------------------|
| Managed LEIs                                              | 11,249 (+0.86 %) |
| Active entities managed                                   | 10,956 (+0.89 %) |
| Inactive entities managed                                 | 293 (+/-0 %)     |
| Covered countries