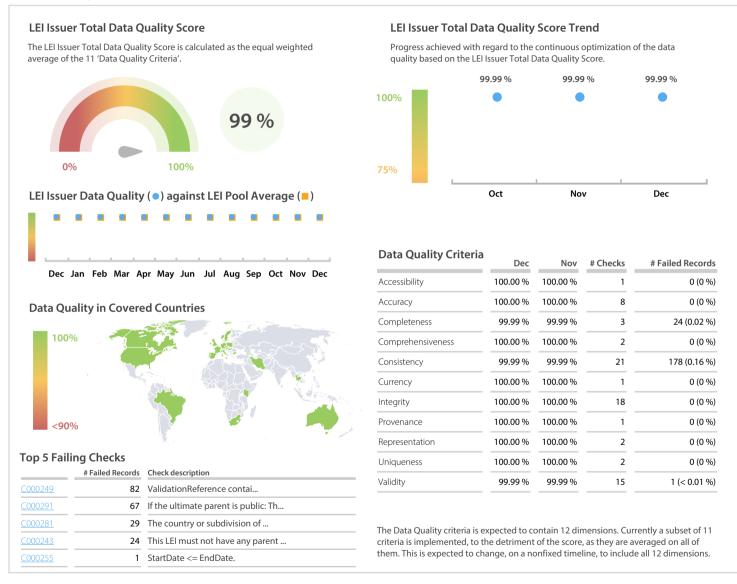

## KvK; Netherlands Chamber of Commerce | Data Quality Report | December 2020



## **Data Quality Scores**



## **Quality Maturity Level**



## **Statistics**

|                                          | Values            |
|------------------------------------------|-------------------|
| Managed LEIs                             | 109,474 (+1.09 %) |
| Active entities managed                  | 103,284 (+0.92 %) |
| Inactive entities managed                | 6,190 (+4.10 %)   |
| Covered countries                        | 37 (+/-0 %)       |
| New lapsed LEIs *                        | 1,117 (+23.01 %)  |
| Level 2 Info                             | Values            |
| LEIs with LEI parent relationships       | 2,927 (+1.42 %)   |
| LEIs with complete parent information    | 95,501 (+1.03 %)  |
| Duplicates                               | Values            |
| Total LEIs marked as duplicat