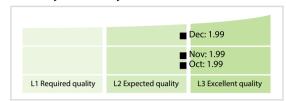

## KvK; Netherlands Chamber of Commerce | Data Quality Report | December 2020



## **Data Quality Scores**



## **Quality Maturity Level**



## **Statistics**

|                                          | Values            |
|------------------------------------------|-------------------|
| Managed LEIs                             | 109,474 (+1.09 %) |
| Active entities managed                  | 103,284 (+0.92 %) |
| Inactive entities managed                | 6,190 (+4.10 %)   |
| Covered countries                        | 37 (+/-0 %)       |
| New lapsed LEIs *                        | 1,117 (+23.01 %)  |
| Level 2 Info                             | Values            |
| LEIs with LEI parent relationships       | 2,927 (+1.42 %)   |
| LEIs with complete parent information    | 95,501 (+1.03 %)  |
| Duplicates                               | Values            |
| Total LEIs marked as duplicate **        | 21 (+/-0 %)       |