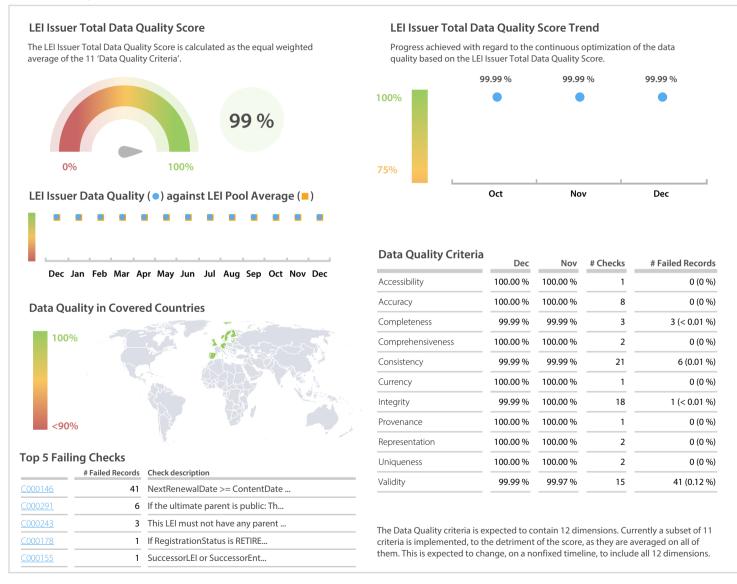

## Finnish Patent and Registration Office (PRH) | Data Quality Report | December 2020



## **Data Quality Scores**



## **Quality Maturity Level**



## **Statistics**

| Managed LEIs                             | 31,859 (+1.35 %) |
|------------------------------------------|------------------|
| Active entities managed                  | 30,539 (+1.17 %) |
| Inactive entities managed                | 1,320 (+5.60 %)  |
| Covered countries                        | 15 (+15.38 %)    |
| New lapsed LEIs *                        | 166 (+12.92 %)   |
| Level 2 Info                             | Values           |
| LEIs with LEI parent relationships       | 1,251 (+1.54 %)  |
| LEIs with complete parent information    | 30,093 (+1.21 %) |
| Duplicates                               | Values           |
| Total LEIs marked as duplicate **        | 2 (+/-0 %)       |
| Duplicate percentage of managed LEIs