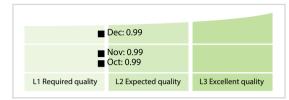

## Finnish Patent and Registration Office (PRH) | Data Quality Report | December 2020



## **Data Quality Scores**



## **Quality Maturity Level**



## **Statistics**

| Managed LEIs                             | 31,859 (+1.35 %) |
|------------------------------------------|------------------|
| Active entities managed                  | 30,539 (+1.17 %) |
| Inactive entities managed                | 1,320 (+5.60 %)  |
| Covered countries                        | 15 (+15.38 %)    |
| New lapsed LEIs *                        | 166 (+12.92 %)   |
| Level 2 Info                             | Values           |
| LEIs with LEI parent relationships       | 1,251 (+1.54 %)  |
| LEIs with complete parent information    | 30,093 (+1.21 %) |
| Duplicates                               | Values           |
| Total LEIs marked as duplicate **        | 2 (+/-0 %)       |
| Duplicate percentage of managed LEIs     | < 1 % (-1.33 %)  |
| Challenge