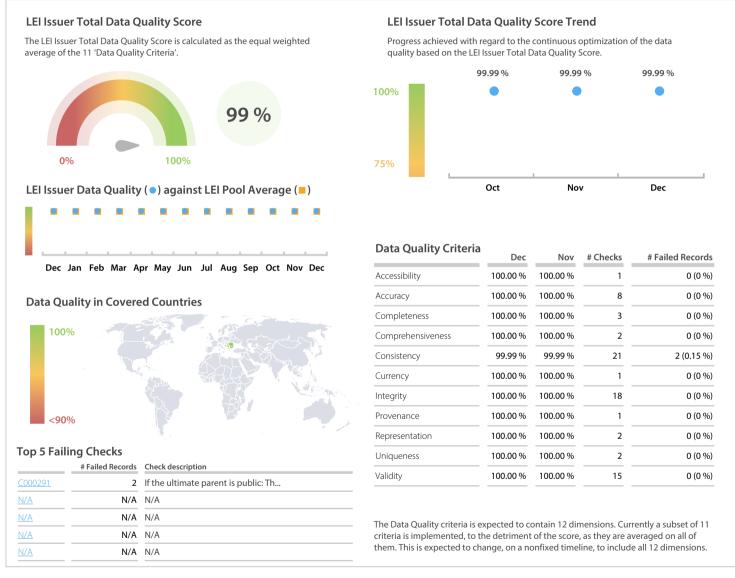

## **Data Quality Scores**

## **Quality Maturity Level**

|                     |                     | Dec: 2.99            |
|---------------------|---------------------|----------------------|
|                     |                     | Nov: 2.99 Oct: 2.99  |
| L1 Required quality | L2 Expected quality | L3 Excellent quality |