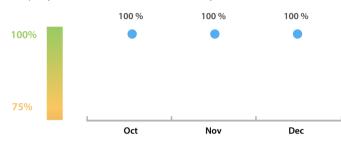

#### LEI Issuer Total Data Quality Score Trend

Progress achieved with regard to the continuous optimization of the data quality based on the LEI Issuer Total Data Quality Score.

| Data Quality Criteria | Dec      | Nov      | # Checks | # Failed Records |
|-----------------------|----------|----------|----------|------------------|
| Accessibility         | 100.00 % | 100.00 % | 1        | 0 (0 %)          |
| Accuracy              | 100.00 % | 100.00 % | 8        | 0 (0 %)          |
| Completeness          | 100.00 % | 100.00 % | 3        | 0 (0 %)          |
| Comprehensiveness     | 100.00 % | 100.00 % | 2        | 0 (0 %)          |
| Consistency           | 100.00 % | 100.00 % | 21       | 0 (0 %)          |
| Currency              | 100.00 % | 100.00 % | 1        | 0 (0 %)          |
| Integrity             | 100.00 % | 100.00 % | 18       | 0 (0 %)          |
| Provenance            | 100.00 % | 100.00 % | 1        | 0 (0 %)          |
| Representation        | 100.00 % | 100.00 % | 2        | 0 (0 %)          |
| Uniqueness            | 100.00 % | 100.00 % | 2        | 0 (0 %)          |
| Validity              | 100.00 % | 100.00 % | 15       | 0 (0 %)          |