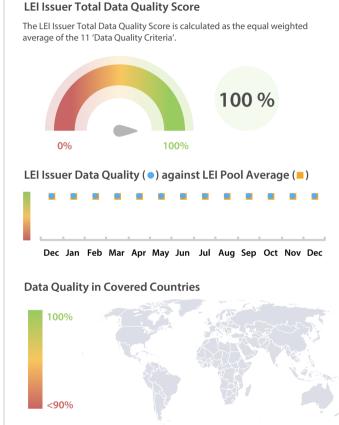

#### LEI Issuer Total Data Quality Score Trend

Progress achieved with regard to the continuous optimization of the data quality based on the LEI Issuer Total Data Quality Score.

| Data Quality Criteria | Dec      | Nov      | # Checks | # Failed Records |
|-----------------------|----------|----------|----------|------------------|
| Accessibility         | 100.00 % | 100.00 % | 1        | 0 (0 %)          |
| Accuracy              | 100.00 % | 100.00 % | 8        | 0 (0 %)          |
| Completeness          | 100.00 % | 100.00 % | 3        | 0 (0 %)          |
| Comprehensiveness     | 100.00 % | 100.00 % | 2        | 0 (0 %)          |
| Consistency           | 100.00 % | 100.00 % | 21       | 0 (0 %)          |
| Currency              | 100.00 % | 100.00 % | 1        | 0 (0 %)          |
| Integrity             | 100.00 % | 100.00 % | 18       | 0 (0 %)          |
| Provenance            | 100.00 % | 100.00 % | 1        | 0 (0 %)          |
| Representation        | 100.00 % | 100.00 % | 2        | 0 (0 %)          |
| Uniqueness            | 100.00 % | 100.00 % | 2        | 0 (0 %)          |
| Validity              | 100.00 % | 100.00 % | 15       | 0 (0 %)          |

The Data Quality criteria is expected to contain 12 dimensions. Currently a subset of 11 criteria is implemented, to the detriment of the score, as they are averaged on all of them. This is expected to change, on a nonfixed timeline, to include all 12 dimensions.