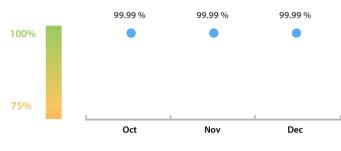

#### LEI Issuer Total Data Quality Score Trend

Progress achieved with regard to the continuous optimization of the data quality based on the LEI Issuer Total Data Quality Score.

| Data Quality Criteria | Dec      | Nov      | # Checks | # Failed Records |
|-----------------------|----------|----------|----------|------------------|
| Accessibility         | 100.00 % | 100.00 % | 1        | 0 (0 %)          |
| Accuracy              | 100.00 % | 100.00 % | 8        | 0 (0 %)          |
| Completeness          | 99.90 %  | 99.90 %  | 3        | 3 (0.28 %)       |
| Comprehensiveness     | 100.00 % | 100.00 % | 2        | 0 (0 %)          |
| Consistency           | 100.00 % | 100.00 % | 21       | 0 (0 %)          |
| Currency              | 100.00 % | 100.00 % | 1        | 0 (0 %)          |
| Integrity             | 100.00 % | 100.00 % | 18       | 0 (0 %)          |
| Provenance            | 100.00 % | 100.00 % | 1        | 0 (0 %)          |
| Representation        | 100.00 % | 100.00 % | 2        | 0 (0 %)          |
| Uniqueness            | 100.00 % | 100.00 % | 2        | 0 (0 %)          |
| Validity              | 100.00 % | 100.00 % | 15       | 0 (0 %)          |