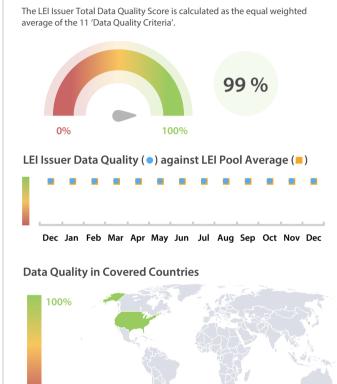

## Data Quality Scores

LEI Issuer Total Data Quality Score

The Data Quality criteria is expected to contain 12 dimensions. Currently a subset of 11 criteria is implemented, to the detriment of the score, as they are averaged on all of them. This is expected to change, on a nonfixed timeline, to include all 12 dimensions.