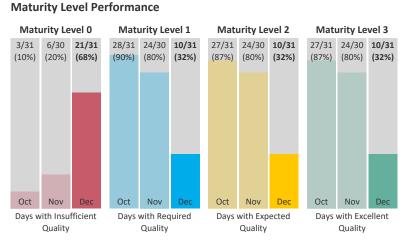

# Nasdaq LEI Data Quality Report | December 2021



## **Summary**







# Details



### **Top 5 Failing Checks**

| Check ID Avg. Number of Maturit<br>Check Failures Leve | Quality Criterion |
|--------------------------------------------------------|-------------------|
| <u>C000145</u> <1 (-) Expecte                          | d Accuracy        |
| <u>C000237</u> <1 (-) Require                          | d Integrity       |
| <u>C000154</u> <1 (-) Require                          | d Integrity       |
| <u>C000245</u> <1 (-) Require                          | d Consistency     |
| <u>C000146</u> <1 (-3.21%) Require                     | d Validity        |

#### Data Quality World Map



#### Data Quality Criteria

| Quality Criterion<br>(No. of Checks) | Data Quality Score (DQS) Trend<br>(Oct - Dec) | Avg.<br>DQS | Avg. Number of<br>Check Failures |
|----------------