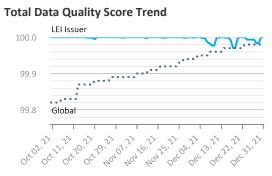

# Nasdaq LEI Data Quality Report | December 2021



## **Summary**







# Details



### **Top 5 Failing Checks**

| Check ID Avg. Number of Maturit<br>Check Failures Leve | Quality Criterion |
|--------------------------------------------------------|-------------------|
| <u>C000145</u> <1 (-) Expecte                          | d Accuracy        |
| <u>C000237</u> <1 (-) Require                          | d Integrity       |
| <u>C000154</u> <1 (-) Require                          | d Integrity       |
| <u>C000245</u> <1 (-) Require                          | d Consistency     |
| <u>C000146</u> <1 (-3.21%) Require                     | d Validity        |

#### Data Quality World Map



#### Data Quality Criteria

| Quality Criterion<br>(No. of Checks) | Data Quality Score (DQS) Trend<br>(Oct - Dec) | Avg.<br>DQS | Avg. Number of<br>Check Failures |
|---