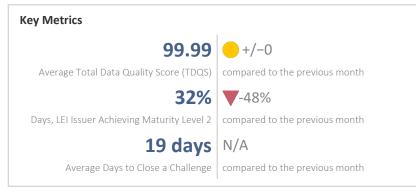

## **Summary**

## **Statistics**

| Totals                                                   | Values        |
|----------------------------------------------------------|---------------|
| Total LEI Records                                        | 800 (+8.25%)  |
| Active Entities Managed                                  | 796 (+8.45%)  |
| New Issued LEIs                                          | 59 (-3.28%)   |
| Renewed LEIs                                             | 39 (+143.75%) |
| Lapsed LEIs                                              | 43 (+115.00%) |
| Countries                                                | 7 (+/-0.00%)  |
| Relationship Information                                 | Values        |
| LEIs with Relationships                                  | 35 (+16.67%)  |
| LEIs with Complete Parent<br>Information                 | 786 (+8.26%)  |
| Marked Duplicates                                        | Values        |
| Total LEIs                                               | 2 (+/-0.00%)  |
| Total LEIs in Percentage                                 | <1% (-7.61%)  |
| New Marked LEIs                                          | 0 (+/-0.00%)  |
| Challenges                                               | Values        |
| New Challenges                                           | 0 (-100.00%)  |
| Closed Challenges                                        | 1 (-)         |
| Closed Challenges with Update                            | 1 (-)         |
| Avg. Days to Close a Challenge                           | 19 (-)        |
| Files                                                    | Values        |
| No. of Days per Month with<br>CDF-Compliant File Uploads | 30 (-3.23%)   |