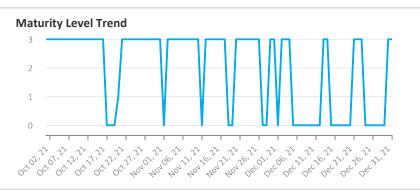

# Nasdaq LEI Data Quality Report | December 2021



## **Summary**







# Details



### **Top 5 Failing Checks**

| Check ID Avg. Number of Maturit<br>Check Failures Leve | Quality Criterion |
|--------------------------------------------------------|-------------------|
| <u>C000145</u> <1 (-) Expecte                          | d Accuracy        |
| <u>C000237</u> <1 (-) Require                          | d Integrity       |
| <u>C000154</u> <1 (-) Require                          | d Integrity       |
| <u>C000245</u> <1 (-) Require                          | d Consistency     |
| <u>C000146</u> <1 (-3.21%) Require                     | d Validity        |

#### Data Quality World Map



#### Data Quality Criteria

| Quality Criterion<br>(No. of Checks) | Data Quality Score (DQS) Trend<br>(Oct - Dec) | Avg.<br>DQS | Avg. Number of<br>Check Failures |
|-