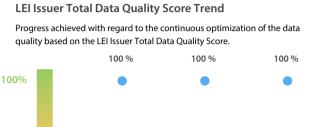

#### **Data Quality Criteria**

|                   | Feb      | Jan      | Dec      | 29-Feb-16 |
|-------------------|----------|----------|----------|-----------|
| Accuracy          | 100.00 % | 100.00 % | 100.00 % | 100.00 %  |
| Completeness      | 100.00 % | 100.00 % | 100.00 % | 100.00 %  |
| Comprehensiveness | 100.00 % | 100.00 % | 100.00 % | 100.00 %  |
| Integrity         | 100.00 % | 100.00 % | 100.00 % | 100.00 %  |
| Representation    | 100.00 % | 100.00 % | 100.00 % | 100.00 %  |
| Uniqueness        | 100.00 % | 100.00 % | 100.00 % | 100.00 %  |
| Validity          | 100.00 % | 100.00 % | 100.00 % | 99.69 %   |

The Data Quality criteria is expected to contain 12 dimensions. Currently a subset of 7 criteria is implemented, to the detriment of the score, as they are averaged on all of them. This is expected to change, on a non-fixed timeline, to include all 12 dimensions.