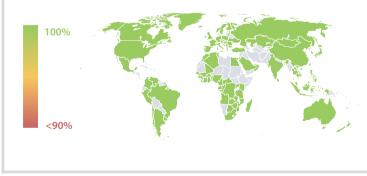

# LONDON STOCK EXCHANGE PLC | Data Quality Report | February 2017



## Data Quality Scores



### **Data Quality in Covered Countries**







#### **Data Quality Criteria**

|                   | Feb      | Jan      | Dec      | 29-Feb-16 |
|-------------------|----------|----------|----------|-----------|
| Accuracy          | 100.00 % | 100.00 % | 100.00 % | 100.00 %  |
| Completeness      | 100.00 % | 100.00 % | 100.00 % | 100.00 %  |
| Comprehensiveness | 100.00 % | 100.00 % | 100.00 % | 100.00 %  |
| Integrity         | 100.00 % | 100.00 % | 100.00 % | 100.00 %  |
| Representation    | 100.00 % | 100.00 % | 100.00 % | 100.00 %  |
| Uniqueness        | 100.00 % | 100.00 % | 100.00 % | 100.00 %  |
| Validity          | 100.00 % | 100.00 % | 100.00 % | 99.69 %   |

The Data Quality criteria is expected to contain 12 dimensions. Currently a subset of 7 criteria is implemented, to the detriment of the score, as they are av