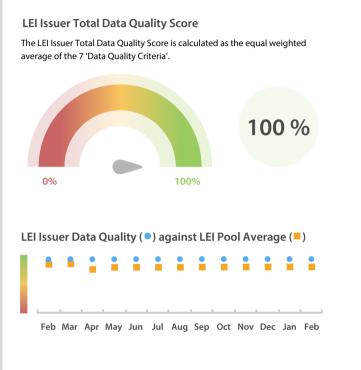

#### **Data Quality Criteria**

|                   | Feb      | Jan      | Dec      | 29-Feb-16 |
|-------------------|----------|----------|----------|-----------|
| Accuracy          | 100.00 % | 100.00 % | 100.00 % | 100.00 %  |
| Completeness      | 100.00 % | 100.00 % | 100.00 % | 100.00 %  |
| Comprehensiveness | 100.00 % | 100.00 % | 100.00 % | 100.00 %  |
| Integrity         | 100.00 % | 100.00 % | 100.00 % | 100.00 %  |
| Representation    | 100.00 % | 100.00 % | 100.00 % | 100.00 %  |
| Uniqueness        | 100.00 % | 100.00 % | 100.00 % | 100.00 %  |
| Validity          | 100.00 % | 100.00 % | 100.00 % | 99.69 %   |

The Data Quality criteria is expected to contain 12 dimensions. Currently a subset of 7 criteria is implemented, to the detriment of the score, as they are averaged on all of them. This is expected to change, on a non-fixed timeline, to include all 12 dimensions.