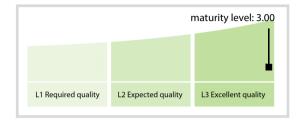

---------|----------|-----------|
| Accuracy          | 100.00 % | 100.00 % | 100.00 % | 100.00 %  |
| Completeness      | 100.00 % | 100.00 % | 100.00 % | 100.00 %  |
| Comprehensiveness | 100.00 % | 100.00 % | 100.00 % | 100.00 %  |
| Integrity         | 100.00 % | 100.00 % | 100.00 % | 100.00 %  |
| Representation    | 100.00 % | 100.00 % | 100.00 % | 100.00 %  |
| Uniqueness        | 100.00 % | 100.00 % | 100.00 % | 100.00 %  |
| Validity          | 100.00 % | 100.00 % | 100.00 % | 99.69 %   |

The Data Quality criteria is expected to contain 12 dimensions. Currently a subset of 7 criteria is implemented, to the detriment of the score, as they are averaged on all of them. This is expected to change, on a non-fixed timeline, to include all 12 dimensions.

## **Quality Maturity Level**



## Statistics

| LEI Issuer Totals         | Values   |  |
|---------------------------|----------|--|
| Managed LEIs              | 44,511 🛉 |  |
| Active entities managed   | 42,875 🛉 |  |
| Inactive entities managed | 1,636 🛉  |  |
| Covered countries         | 144 🔶    |  |

| Challenges             | Values |
|------------------------|--------|
| Received challenges    | 7 🕇    |
| 'No change' challenges | 1 🖊    |
| Duplicates detected    | 1 🕇    |

| Files                                                     | Values    |
|-----------------------------------------------------------|-----------|
| No. of days per month with CDF-<br>compliant file uploads | 28 / 28 🔶 |

DISCLAIMER: All figures of this LEI Data Quality Report are derived from these sources: 1) Global Legal Entity Ide