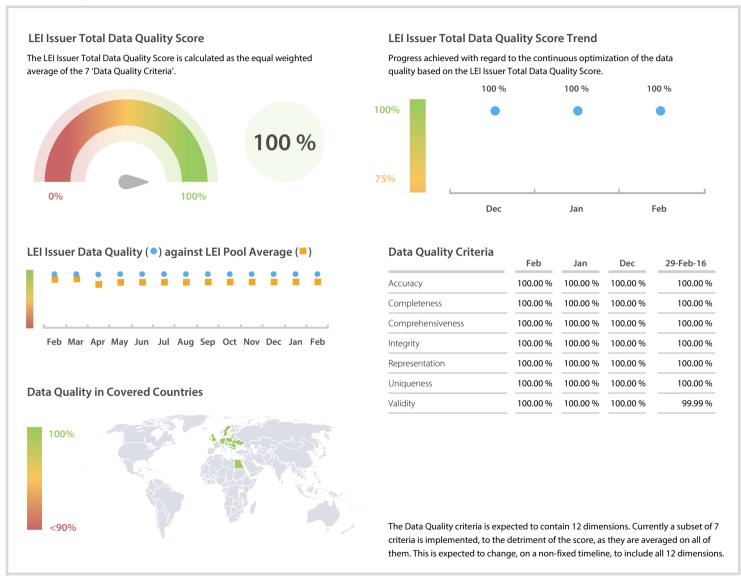

# Centrální Depozitář Cenných Papírů, a.s. (CSD Prague)

## Data Quality Report | February 2017



### **Data Quality Scores**



#### **Quality Maturity Level**



#### **Statistics**

| LEI Issuer Totals         | Values  |
|---------------------------|---------|
| Managed LEIs              | 8,167 🖠 |
| Active entities managed   | 8,056   |
| Inactive entities managed | 111 🖠   |
| Covered countries         | 31      |
|                           |         |
| Challenges                | Values  |
| Received challenges       | 0 =     |
| 'No change' challenges    | 0 =     |
| Duplicates detected       | 0       |
|                           |         |
|                           |         |
| Files                     | Values  |

DISCLAIMER: All figures of this LEI Data Quality Report are derived from these sources: 1) Global Legal Entity Identifier Foundation (GLEIF) Concatenated end-of-month files for all