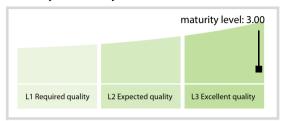

# Centrální Depozitář Cenných Papírů, a.s. (CSD Prague)

## Data Quality Report | February 2017



### **Data Quality Scores**



#### **Quality Maturity Level**



#### **Statistics**

| LEI Issuer Totals         | Values  |
|---------------------------|---------|
| Managed LEIs              | 8,167 🖠 |
| Active entities managed   | 8,056   |
| Inactive entities managed | 111 🖠   |
| Covered countries         | 31      |
|                           |         |
| Challenges                | Values  |
| Received challenges       | 0 =     |
| 'No change' challenges    | 0 =     |
| Duplicates detected       | 0       |
|                           |         |
|                           |         |
| Files                     | Values  |

DISCLAIMER: All figures of this LEI Data Quality Report are derived from these sources: 1) Global Legal Entity Identifier Foundation (GLEIF) Concatenated end-of-month files for all months mentioned in this report and