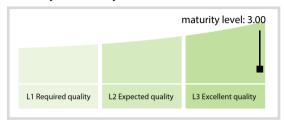

## Legal Entity Identifier India Limited (LEIL) | Data Quality Report | February 2017



## **Data Quality Scores**



## **Quality Maturity Level**



## **Statistics**

| Managed LEIs                    | 26 🛊      |
|---------------------------------|-----------|
| Active entities managed         | 26        |
| Inactive entities managed       | 0 =       |
| Covered countries               | 1 =       |
| Challenges                      | Values    |
| Received challenges             | 0 =       |
| 'No change' challenges          | 0 =       |
| Duplicates detected             | 0 =       |
| Files                           | Values    |
| No. of days per month with CDF- |           |
| compliant file uploads          | 28 / 28 → |

DISCLAIMER: All figures of this LEI Data Quality Report are derived from these sources: 1) Global Legal Entity Identifier Foundation (GLEIF) Concatenated end-of-month files for all months mentioned in t