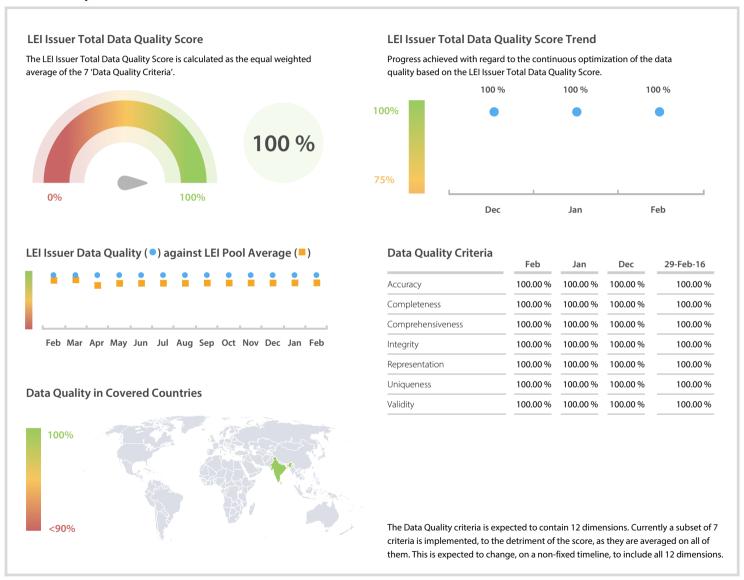

## Legal Entity Identifier India Limited (LEIL) | Data Quality Report | February 2017



## **Data Quality Scores**



## **Quality Maturity Level**



## **Statistics**

| Managed LEIs                    | 26 🛊      |
|---------------------------------|-----------|
| Active entities managed         | 26        |
| Inactive entities managed       | 0 =       |
| Covered countries               | 1 =       |
| Challenges                      | Values    |
| Received challenges             | 0 =       |
| 'No change' challenges          | 0 =       |
| Duplicates detected             | 0 =       |
| Files                           | Values    |
| No. of days per month with CDF- |           |
| compliant file uploads          | 28 / 28 → |

DISCLAIMER: All figures of this LEI Data Quality Report are derived from these sources: 1) Global Legal Entity Identifier Foundation (GLEIF) Concatenated end-of-month fi