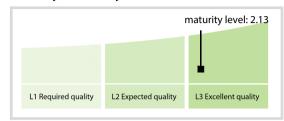

## Strate (pty) Ltd | Data Quality Report | February 2017



## **Data Quality Scores**



## **Quality Maturity Level**



## **Statistics**

| LEI Issuer Totals                      | Values |
|----------------------------------------|--------|
| Managed LEIs                           | 23 🖠   |
| Active entities managed                | 23 🖠   |
| Inactive entities managed              | 0 =    |
| Covered countries                      | 1 =    |
|                                        |        |
| Challenges                             | Values |
| Received challenges                    | 0 4    |
| 'No change' challenges                 | 0 =    |
| Duplicates detected                    | 0 =    |
|                                        |        |
| Files                                  | Values |
| Files  No. of days per month with CDF- | Values |

DISCLAIMER: All figures of this LEI Data Quality R