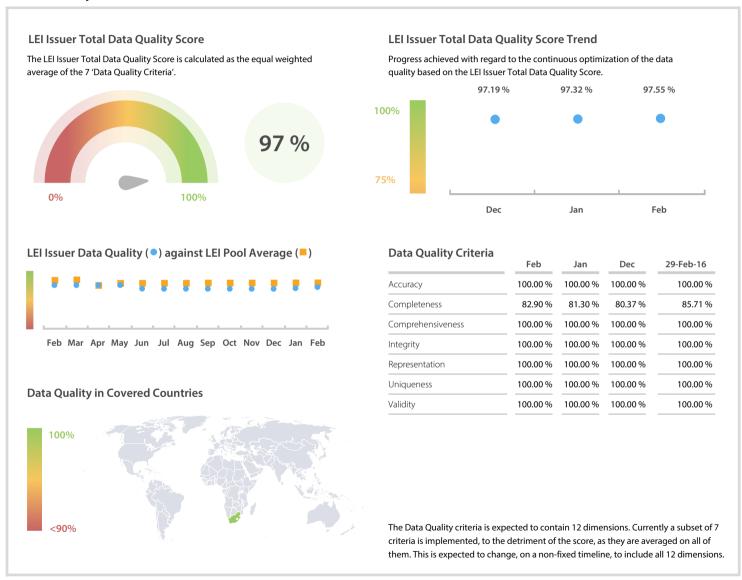

## Strate (pty) Ltd | Data Quality Report | February 2017



## **Data Quality Scores**



## **Quality Maturity Level**



## **Statistics**

| LEI Issuer Totals                      | Values |
|----------------------------------------|--------|
| Managed LEIs                           | 23 🖠   |
| Active entities managed                | 23 🖠   |
| Inactive entities managed              | 0 =    |
| Covered countries                      | 1 =    |
|                                        |        |
| Challenges                             | Values |
| Received challenges                    | 0 4    |
| 'No change' challenges                 | 0 =    |
| Duplicates detected                    | 0 =    |
|                                        |        |
| Files                                  | Values |
| Files  No. of days per month with CDF- | Values |

DISCLAIMER: All f