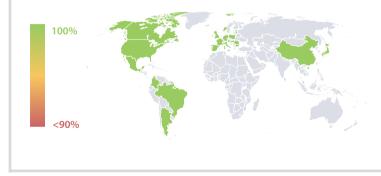

## Statistics

| LEI Issuer Totals         | Values  |  |
|---------------------------|---------|--|
| Managed LEIs              | 1,966 🛉 |  |
| Active entities managed   | 1,942 🛉 |  |
| Inactive entities managed | 24 🕇    |  |
| Covered countries         | 35 🕇    |  |