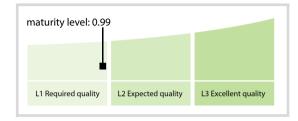

--------|----------|-----------|
| Accuracy          | 100.00 % | 100.00 % | 100.00 % | 100.00 %  |
| Completeness      | 99.98 %  | 99.98 %  | 99.98 %  | 99.84 %   |
| Comprehensiveness | 100.00 % | 100.00 % | 100.00 % | 100.00 %  |
| Integrity         | 100.00 % | 100.00 % | 100.00 % | 99.98 %   |
| Representation    | 100.00 % | 100.00 % | 99.99 %  | 100.00 %  |
| Uniqueness        | 100.00 % | 100.00 % | 100.00 % | 100.00 %  |
| Validity          | 99.98 %  | 99.98 %  | 99.98 %  | 100.00 %  |

The Data Quality criteria is expected to contain 12 dimensions. Currently a subset of 7 criteria is implemented, to the detriment of the score, as they are averaged on all of them. This is expected to change, on a non-fixed timeline, to include all 12 dimensions.

### **Quality Maturity Level**



## Statistics

| LEI Issuer Totals         | Values  |  |
|---------------------------|---------|--|
| Managed LEIs              | 1,966 🛉 |  |
| Active entities managed   | 1,942 🛉 |  |
| Inactive entities managed | 24 🕇    |  |
| Covered countries         | 35 🕇    |  |

| Challenges             | Values |
|------------------------|--------|
| Received challenges    | 0 🔶    |
| 'No change' challenges | 0 🔶    |
| Duplicates detected    | o 🔶    |

| Files                                                     | Values    |
|-----------------------------------------------------------|-----------|
| No. of days per month with CDF-<br>compliant file uploads | 28 / 28 🔶 |

DISCLAIMER: All figures of this LEI Data Quality Report are derived from these sources: 1) Global Legal Entity Identifie