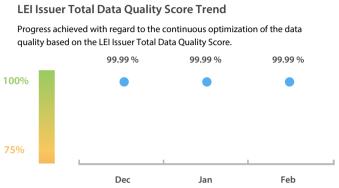

The Data Quality criteria is expected to contain 12 dimensions. Currently a subset of 7 criteria is implemented, to the detriment of the score, as they are averaged on all of them. This is expected to change, on a non-fixed timeline, to include all 12 dimensions.