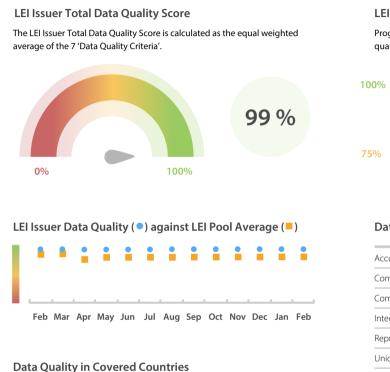

The Data Quality criteria is expected to contain 12 dimensions. Currently a subset of 7 criteria is implemented, to the detriment of the score, as they are averaged on all of them. This is expected to change, on a non-fixed timeline, to include all 12 dimensions.