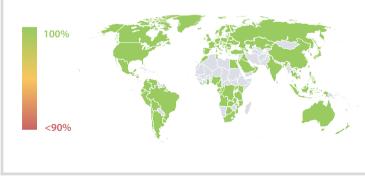

Herausgebergemeinschaft Wertpapier-Mitteilungen Keppler, Lehmann GmbH & Co. KG (WM Datenservice) | Data Quality Report | February 2017



## **Data Quality Scores**



### **Data Quality in Covered Countries**





#### **Data Quality Criteria**

| Butu Quanty enterna | Feb      | Jan      | Dec      | 29-Feb-16 |
|---------------------|----------|----------|----------|-----------|
| Accuracy            | 100.00 % | 100.00 % | 100.00 % | 100.00 %  |
| Completeness        | 100.00 % | 100.00 % | 100.00 % | 80.00 %   |
| Comprehensiveness   | 100.00 % | 100.00 % | 100.00 % | 100.00 %  |
| Integrity           | 100.00 % | 100.00 % | 100.00 % | 99.99 %   |
| Representation      | 100.00 % | 100.00 % | 100.00 % | 99.99 %   |
| Uniqueness          | 100.00 % | 100.00 % | 100.00 % | 100.00 %  |
| Validity            | 99.99 %  | 99.99 %  | 99.99 %  | 95.09 %   |

The Data Quality criteria is expected to contain 12 dimensions. Currently a subset of 7 criteria is implemented, to the detriment of the score