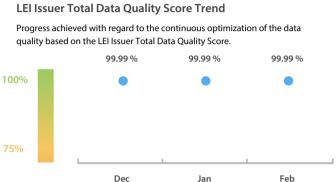

## **Data Quality Scores**

#### **Data Quality Criteria**

| Butu Quanty enterna | Feb      | Jan      | Dec      | 29-Feb-16 |
|---------------------|----------|----------|----------|-----------|
| Accuracy            | 100.00 % | 100.00 % | 100.00 % | 100.00 %  |
| Completeness        | 100.00 % | 100.00 % | 100.00 % | 80.00 %   |
| Comprehensiveness   | 100.00 % | 100.00 % | 100.00 % | 100.00 %  |
| Integrity           | 100.00 % | 100.00 % | 100.00 % | 99.99 %   |
| Representation      | 100.00 % | 100.00 % | 100.00 % | 99.99 %   |
| Uniqueness          | 100.00 % | 100.00 % | 100.00 % | 100.00 %  |
| Validity            | 99.99 %  | 99.99 %  | 99.99 %  | 95.09 %   |