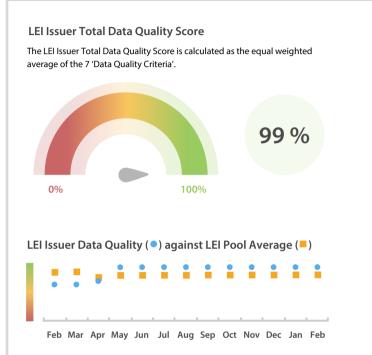

#### **Data Quality Criteria**

| Butu Quanty enterna | Feb      | Jan      | Dec      | 29-Feb-16 |
|---------------------|----------|----------|----------|-----------|
| Accuracy            | 100.00 % | 100.00 % | 100.00 % | 100.00 %  |
| Completeness        | 100.00 % | 100.00 % | 100.00 % | 80.00 %   |
| Comprehensiveness   | 100.00 % | 100.00 % | 100.00 % | 100.00 %  |
| Integrity           | 100.00 % | 100.00 % | 100.00 % | 99.99 %   |
| Representation      | 100.00 % | 100.00 % | 100.00 % | 99.99 %   |
| Uniqueness          | 100.00 % | 100.00 % | 100.00 % | 100.00 %  |
| Validity            | 99.99 %  | 99.99 %  | 99.99 %  | 95.09 %   |

The Data Quality criteria is expected to contain 12 dimensions. Currently a subset of 7 criteria is implemented, to the detriment of the score, as they are averaged on all of them. This is expected to change, on a non-fixed timeline, to include all 12 dimensions.