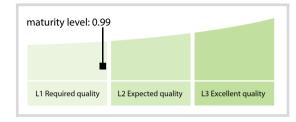

-------|-----------|
| Accuracy            | 100.00 % | 100.00 % | 100.00 % | 100.00 %  |
| Completeness        | 100.00 % | 100.00 % | 100.00 % | 80.00 %   |
| Comprehensiveness   | 100.00 % | 100.00 % | 100.00 % | 100.00 %  |
| Integrity           | 100.00 % | 100.00 % | 100.00 % | 99.99 %   |
| Representation      | 100.00 % | 100.00 % | 100.00 % | 99.99 %   |
| Uniqueness          | 100.00 % | 100.00 % | 100.00 % | 100.00 %  |
| Validity            | 99.99 %  | 99.99 %  | 99.99 %  | 95.09 %   |

The Data Quality criteria is expected to contain 12 dimensions. Currently a subset of 7 criteria is implemented, to the detriment of the score, as they are averaged on all of them. This is expected to change, on a non-fixed timeline, to include all 12 dimensions.

# **Quality Maturity Level**



## **Statistics**

| LEI Issuer Totals         | Values   |  |
|---------------------------|----------|--|
| Managed LEIs              | 69,857 🏓 |  |
| Active entities managed   | 66,002 🏓 |  |
| Inactive entities managed | 3,855 🛉  |  |
| Covered countries         | 137 🏓    |  |

| Challenges             | Values |
|------------------------|--------|
| Received challenges    | 11 🕇   |
| 'No change' challenges | 9 🕇    |
| Duplicates detected    | 0 🔶    |

| Files                                                     | Values    |
|-----------------------------------------------------------|-----------|
| No. of days per month with CDF-<br>compliant file uploads | 28 / 28 🔶 |

DISCLAIMER: All figures of this LEI Data Quality Report are derived from these sources: 1) Global Legal Entity