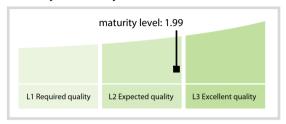

## REGISTERENHETEN I BRØNNØYSUND | Data Quality Report | February 2017



## **Data Quality Scores**



## **Quality Maturity Level**



## **Statistics**



DISCLAIMER: All figures of this LEI Data Quality Report are derived from these sources: 1) Global Legal Entity Identifier Foundation (GLEIF) Concatenated end-of-month files for all months mentioned in this report and 2) Data Quality Reports for all aforementioned concatenated files based on the LEI-Data-Quality-Check Specification v1.5. While every care has been taken in the compilation of this information, GLEIF will not be held responsible for any loss, damage or inconvenience caused as a result of inaccuracy or error within the LEI Data Quality Report. The text and graphic content of the LEI Data Quality Report may be used, printed and distributed ONLY with the copyright information displayed (© Copyright Global Legal Entity Identifier Foundation (GLEIF)).