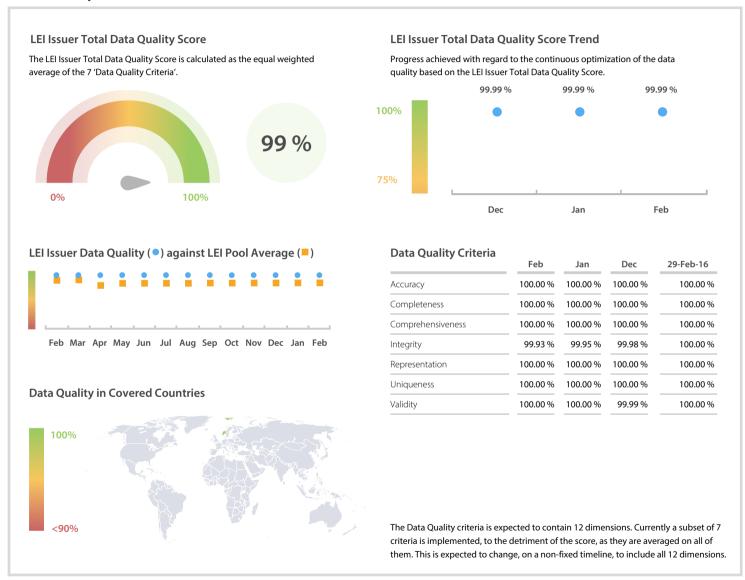

## REGISTERENHETEN I BRØNNØYSUND | Data Quality Report | February 2017



## **Data Quality Scores**



## **Quality Maturity Level**



## **Statistics**



DISCLAIMER: All figures of this LEI Data Quality Report are derived from these sources: 1) Global Legal Entity Identifier Foundation (GLEIF) Concatenated end-of-month files for all months mentioned in this report and 2) Data Quality Reports for all aforementioned concatenated files based on the LEI-Data-Quality-Check Specification v1.5. While every care has been taken in the compilation of this information, GLEIF will not be held responsible for any loss, damage or inconvenience caused as a result of inaccuracy or error within the LEI Data Quality Report. The text and graphic content of the LEI Data Quality Report may be used, printed and distributed ONLY with the copyright information displayed (© Copyright Global Legal Entity Identi