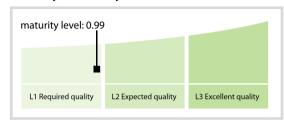

## The Irish Stock Exchange Plc | Data Quality Report | February 2017



## **Data Quality Scores**



## **Quality Maturity Level**



## **Statistics**

| Managed LEIs                    | 4,006     |
|---------------------------------|-----------|
|                                 |           |
| Active entities managed         | 3,895 👚   |
| Inactive entities managed       | 111 👢     |
| Covered countries               | 59        |
| Challenges                      | Values    |
| Received challenges             | 1 🛊       |
| 'No change' challenges          | 0 =       |
| Duplicates detected             | 0 =       |
| Files                           | Values    |
| No. of days per month with CDF- |           |
| compliant file uploads          | 28 / 28 → |

DISCLAIMER: All figures of this LEI Data Quality Report are derived from these sources: 1) Global Legal Entity Identifier Foundation (GLEIF) Concatenated