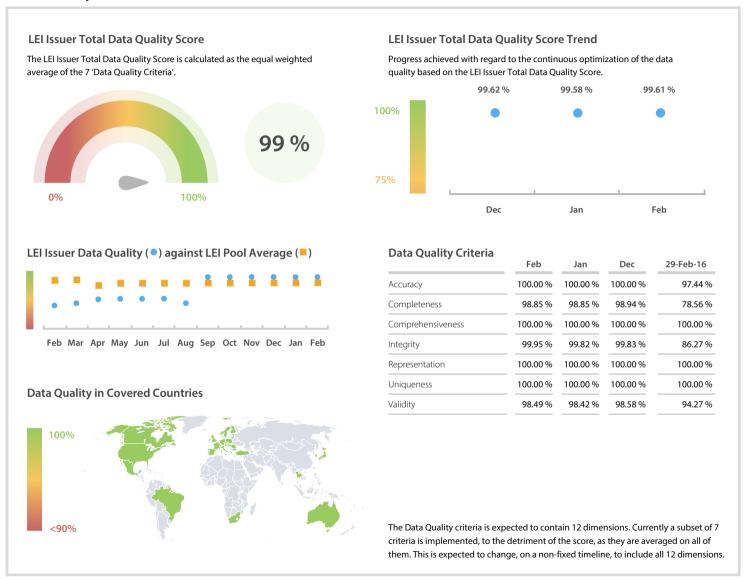

## The Irish Stock Exchange Plc | Data Quality Report | February 2017



## **Data Quality Scores**



## **Quality Maturity Level**



## **Statistics**

| Managed LEIs                    | 4,006     |
|---------------------------------|-----------|
|                                 |           |
| Active entities managed         | 3,895 👚   |
| Inactive entities managed       | 111 👢     |
| Covered countries               | 59        |
| Challenges                      | Values    |
| Received challenges             | 1 🛊       |
| 'No change' challenges          | 0 =       |
| Duplicates detected             | 0 =       |
| Files                           | Values    |
| No. of days per month with CDF- |           |
| compliant file uploads          | 28 / 28 → |

DISCLAIMER: All figures of this LEI Data Quality Report are derived from these sources: 1) Global Legal Entity Identifier