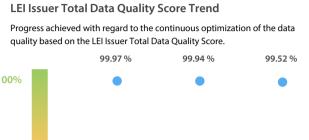

## **Data Quality Scores**

<90%

The Data Quality criteria is expected to contain 12 dimensions. Currently a subset of 7 criteria is implemented, to the detriment of the score, as they are averaged on all of them. This is expected to change, on a non-fixed timeline, to include all 12 dimensions.