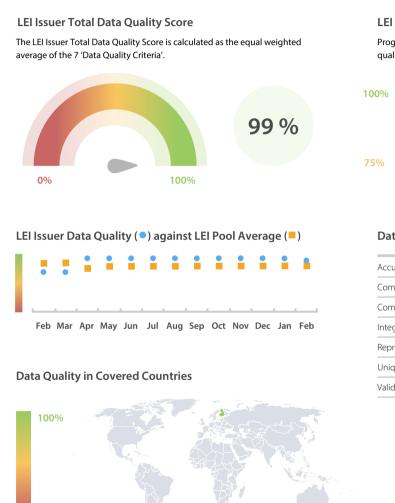

## **Data Quality Scores**

<90%

#### Data Quality Criteria

| Duta Quanty Citteria | Feb      | Jan      | Dec      | 29-Feb-16 |
|----------------------|----------|----------|----------|-----------|
| Accuracy             | 100.00 % | 100.00 % | 100.00 % | 100.00 %  |
| Completeness         | 100.00 % | 100.00 % | 100.00 % | 100.00 %  |
| Comprehensiveness    | 100.00 % | 100.00 % | 100.00 % | 100.00 %  |
| Integrity            | 99.81 %  | 99.82 %  | 99.85 %  | 99.90 %   |
| Representation       | 99.99 %  | 99.99 %  | 99.99 %  | 100.00 %  |
| Uniqueness           | 100.00 % | 100.00 % | 100.00 % | 100.00 %  |
| Validity             | 96.89 %  | 99.81 %  | 99.99 %  | 80.20 %   |

The Data Quality criteria is expected to contain 12 dimensions. Currently a subset of 7 criteria is implemented, to the detriment of the score, as they are averaged on all of them. This is expected to change, on a non-fixed timeline, to include all 12 dimensions.