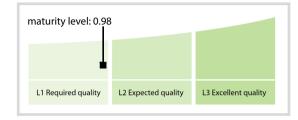

-----------|
| Accuracy             | 100.00 % | 100.00 % | 100.00 % | 100.00 %  |
| Completeness         | 100.00 % | 100.00 % | 100.00 % | 100.00 %  |
| Comprehensiveness    | 100.00 % | 100.00 % | 100.00 % | 100.00 %  |
| Integrity            | 99.81 %  | 99.82 %  | 99.85 %  | 99.90 %   |
| Representation       | 99.99 %  | 99.99 %  | 99.99 %  | 100.00 %  |
| Uniqueness           | 100.00 % | 100.00 % | 100.00 % | 100.00 %  |
| Validity             | 96.89 %  | 99.81 %  | 99.99 %  | 80.20 %   |

The Data Quality criteria is expected to contain 12 dimensions. Currently a subset of 7 criteria is implemented, to the detriment of the score, as they are averaged on all of them. This is expected to change, on a non-fixed timeline, to include all 12 dimensions.

## **Quality Maturity Level**



## **Statistics**

| LEI Issuer Totals         | Values  |  |
|---------------------------|---------|--|
| Managed LEIs              | 2,529 🏓 |  |
| Active entities managed   | 2,421 📕 |  |
| Inactive entities managed | 108 🕇   |  |
| Covered countries         | 4 🗕     |  |

| Challenges             | Values |
|------------------------|--------|
| Received challenges    | 0 🔶    |
| 'No change' challenges | 0 🔶    |
| Duplicates detected    | o 🔶    |

| Files                                                     | Values    |
|-----------------------------------------------------------|-----------|
| No. of days per month with CDF-<br>compliant file uploads | 28 / 28 🔶 |

DISCLAIMER: All figures of this LEI Data Quality Report are derived from these sources: 1) Global Legal Entity Ident