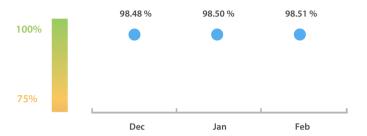

### **LEI Total Data Quality Score Trend**

Data Quality Critoria

Progress achieved with regard to the continuous optimization of the data quality based on the LEI Total Data Quality Score.