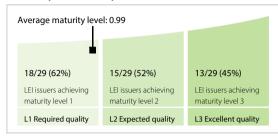

of this Global LEI Data Quality Report are derived from these sources: 1) Global Legal Entity Identifier Foundation (GLEIF) Concatenated end-of-month files for all months mentioned in this report and 2) Data Quality Reports for all aforementioned concatenated files based on the LEI-Data-Quality-Check Specification v1.5. While every care has been taken in the compilation of this information, GLEIF will not be held responsible for any loss, damage or inconvenience caused as a result of inaccuracy or error within the Global LEI Data Quality Report. The text and graphic content of the Global LEI Data Quality Report may be used, printed and distributed ONLY with the copyright information displayed (© Copyright Global Legal Entity Identifier Foundation (GLEIF)).

## **Quality Maturity Level**



#### **Statistics**

| Totals                                                                                                                                                                        | Values                      |
|-------------------------------------------------------------------------------------------------------------------------------------------------------------------------------|-----------------------------|
| Total issued LEIs                                                                                                                                                             | 492,801 👚                   |
| Countries