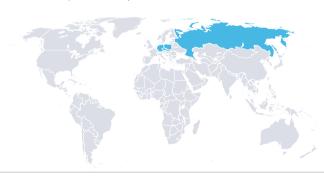

#### Summary

The assessment performed on 28 February 2017 shows that the number of LEI issuers that meet distinct quality maturity levels, i.e. required, expected or excellent quality, continues to increase. For more than six months the highest level of data quality has consistently been achieved in Poland, Czech Republic, Russia and Germany.

#### Top 5 Countries - Data Quality Score

Poland, Czech Republic, Germany, Slovakia, Russia

| Data Quality Criteria | Feb      | Jan      | Dec      | 29-Feb-16 |
|-----------------------|----------|----------|----------|-----------|
| Accuracy              | 100.00 % | 100.00 % | 100.00 % | 99.97 %   |
| Completeness          | 91.62 %  | 91.47 %  | 91.37 %  | 95.10 %   |
| Comprehensiveness     | 100.00 % | 100.00 % | 100.00 % | 100.00 %  |
| Integrity             | 99.90 %  | 99.90 %  | 99.90 %  | 99.69 %   |
| Representation        | 99.99 %  | 99.99 %  | 99.99 %  | 99.98 %   |
| Uniqueness            | 100.00 % | 100.00 % | 100.00 % | 100.00 %  |
| Validity              | 98.08 %  | 98.12 %  | 98.11 %  | 98.42 %   |
|                       |          |          |          |           |