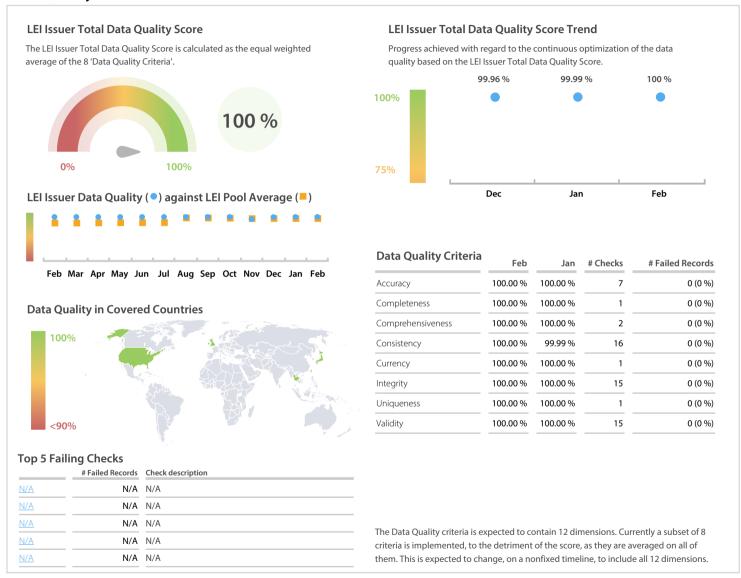

## Tokyo Stock Exchange, Inc. (Japan Exchange Group/Tokyo Stock Exchange (JPX/TSE)) | Data Quality Report | February 2018



## **Data Quality Scores**



## **Quality Maturity Level**

|                            |                     | Feb: 3.00            |
|----------------------------|---------------------|----------------------|
| ■ Jan: 0.99<br>■ Dec: 0.99 |                     |                      |
| L1 Required quality        | L2 Expected quality | L3 Excellent quality |

## **Statistics**

| Managed LEIs                             | 7,498 (+1.11 %)  |
|------------------------------------------|------------------|
| Active entities managed                  | 6,509 (+1.05 %)  |
| Inactive entities managed                | 989 (+1.54 %)    |
| Covered countries                        | 13 (-7.14 %)     |
| New lapsed LEIs *                        | 0 (-100.00 %)    |
| Level 2 Info                             | Values