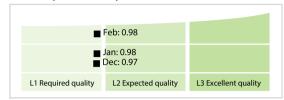

SCLAIMER: All figures of this LEI Data Quality Report are derived from these sources: 1) Global Legal Entity Identifier Foundation (GLEIF) Concatenated end-of-month files for all months mentioned in this report and 2) Data Quality Reports for all aforementioned concatenated files based on the LEI-Data-Quality-Check Specification v2.0. While every care has been taken in the compilation of this information, GLEIF will not be held responsible for any loss, damage or inconvenience caused as a result of inaccuracy or error within the LEI Data Quality Report. The text and graphic content of the LEI Data Quality Report may be used, printed and distributed ONLY with the copyright information displayed (© Copyright Global Legal Entity Identifier Foundation (GLEIF)).

## **Quality Maturity Level**



## **Statistics**

| Managed LEIs                             | 336 (+17.89 %)    |
|------------------------------------------|-------------------|
| Active entities managed                  | 336 (+17.89 %)    |
| Inactive entities managed                | 0 (+/-0 %)        |
| Covered countries                        | 1 (+/-0 %)        |
| New lapsed LEIs *                        | 0 (+/-0 %)        |
| Level 2 Info                             | Values            |
| LEIs with LEI parent relationships       | 6 (+20.00 %)      |
| LEIs with complete parent information    | 154 (+49.51 %)    |
| Duplicates                               | Values            |
| Total LEIs marked as duplicate **        | 0 (+/-0 %)        |
| Duplicate percentage of managed LEIs     | 0 % (+/-0 %)      |