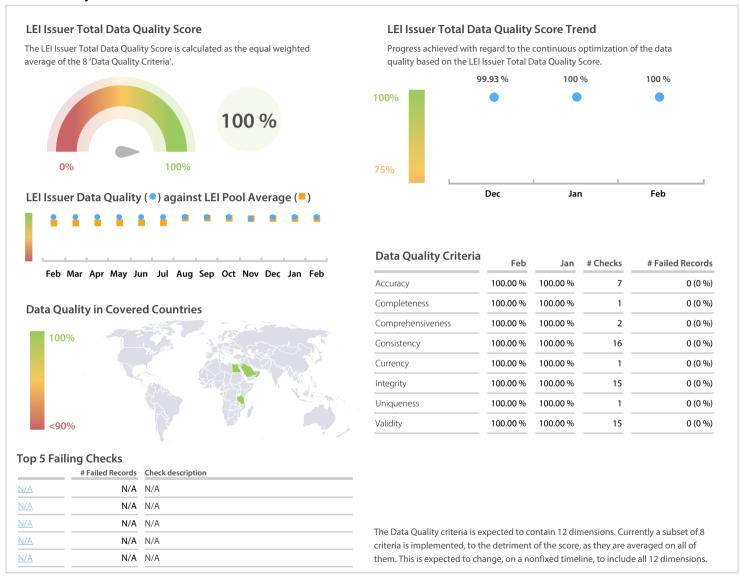

## Saudi Credit Bureau (SACB / Moa'rif) | Data Quality Report | February 2018



## **Data Quality Scores**



## **Quality Maturity Level**

|                     |                     | Feb: 3.00            |
|---------------------|---------------------|----------------------|
|                     | Dec: 0.99           | Jan: 3.00 <b>■</b>   |
| L1 Required quality | L2 Expected quality | L3 Excellent quality |

## **Statistics**

| Totals                                   | Values            |
|------------------------------------------|-------------------|
| Managed LEIs                             | 202 (+5.75 %)     |
| Active entities managed                  | 202 (+5.75 %)     |
| Inactive entities managed                | 0 (+/-0 %)        |
| Covered countries                        | 11 (+10.00 %)     |
| New lapsed LEIs *                        | 18 (> 100 %)      |
| Level 2 Info