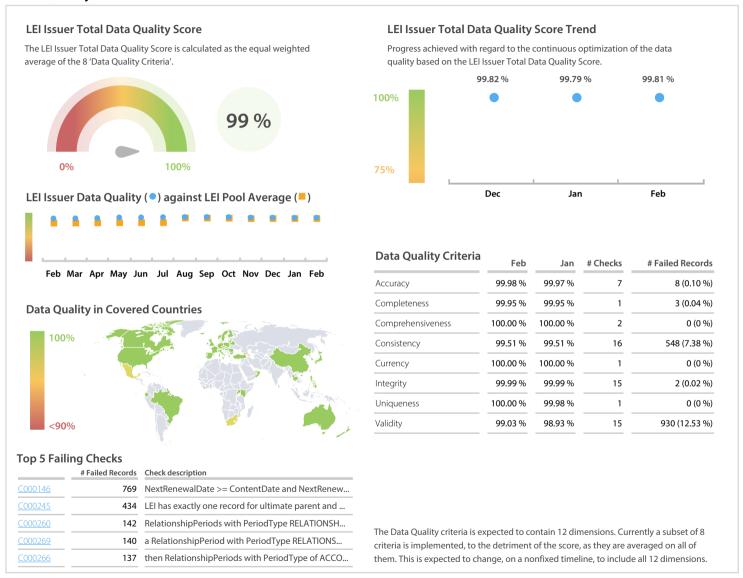

## **Statistics**

| Totals                                   | Values           |
|------------------------------------------|------------------|
| Managed LEIs                             | 7,421 (+8.17 %)  |
| Active entities managed                  | 7,272 (+8.23 %)  |
| Inactive entities managed                | 149 (+5.67 %)    |
| Covered countries                        | 82 (+3.79 %      |
| New lapsed LEIs *                        | 55 (> 1000 %     |
| Level 2 Info                             | Values           |
| LEIs with LEI parent relationships       | 142 (+18.33 %)   |
| LEIs with complete parent information    | 4,644 (+20.43 %) |
| Duplicates                               | Values           |
| Total LEIs marked as duplicate **        | 13 (+18.18 %)    |
| Duplicate percentage of managed LEIs     | < 1 % (+9.24 %)  |
| Challenges                               | Values           |
| Challenges this month                    | 5 (-16.66 %)     |
| Duplicates found this month              | 0 (+/-0 %        |
| Updates to entity information this month | 5 (> 100 %       |
| Files                                    | Values           |
|                                          |                  |