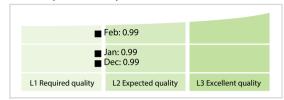

SCLAIMER: All figures of this LEI Data Quality Report are derived from these sources: 1) Global Legal Entity Identifier Foundation (GLEIF) Concatenated end-of-month files for all months mentioned in this report and 2) Data Quality Reports for all aforementioned concatenated files based on the LEI-Data-Quality-Check Specification v2.0. While every care has been taken in the compilation of this information, GLEIF will not be held responsible for any loss, damage or inconvenience caused as a result of inaccuracy or error within the LEI Data Quality Report. The text and graphic content of the LEI Data Quality Report may be used, printed and distributed ONLY with the copyright information displayed (© Copyright Global Legal Entity Identifier Foundation (GLEIF)).

## **Quality Maturity Level**



## **Statistics**

| Totals                                   | Values           |
|------------------------------------------|------------------|
| Managed LEIs                             | 7,421 (+8.17 %)  |
| Active entities managed                  | 7,272 (+8.23 %)  |
| Inactive entities managed                | 149 (+5.67 %)    |
| Covered countries                        | 82 (+3.79 %      |
| New lapsed LEIs *                        | 55 (> 1000 %     |
| Level 2 Info                             | Values           |
| LEIs with LEI parent relationships       | 142 (+18.33 %)   |
| LEIs with complete parent information    | 4,644 (+20.43 %) |
| Duplicates                               | Values           |
| Total LEIs marked as duplicate **        | 13 (+18.18 %)    |
| Duplicate