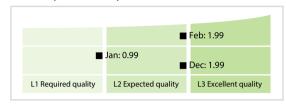

res**



DISCLAIMER: All figures of this LEI Data Quality Report are derived from these sources: 1) Global Legal Entity Identifier Foundation (GLEIF) Concatenated end-of-month files for all months mentioned in this report and 2) the Data Quality Reports for the reported month based on the LEI-Data-Quality-Check Specification v2.1.3. While every care has been taken in the compilation of this information, GLEIF will not be held responsible for any loss, damage or inconvenience caused as a result of inaccuracy or error within the LEI Data Quality Report. The Report and graphic content of the LEI Data Quality Report may be used, printed and distributed ONLY with the copyright information displayed (© Copyright Global Legal Entity Identifier Foundation (GLEIF)).

## **Quality Maturity Level**



## **Statistics**

| Totals                                                    | Values           |
|-----------------------------------------------------------|------------------|
| Managed LEIs                                              | 15,339 (+1.56 %) |
| Active entities managed                                   | 15,143 (+1.54 %) |
| Inactive entities managed                                 | 196 (+3.15 %     |
| Covered countries                                         | 30 (+/-0 %       |
| New lapsed LEIs *                                         | 254 (-8.96 %     |
| Level 2 Info                                              | Values           |
| LEIs with LEI parent relationships                        | 1,147 (+3.33 %)  |
| LEIs with complete parent information