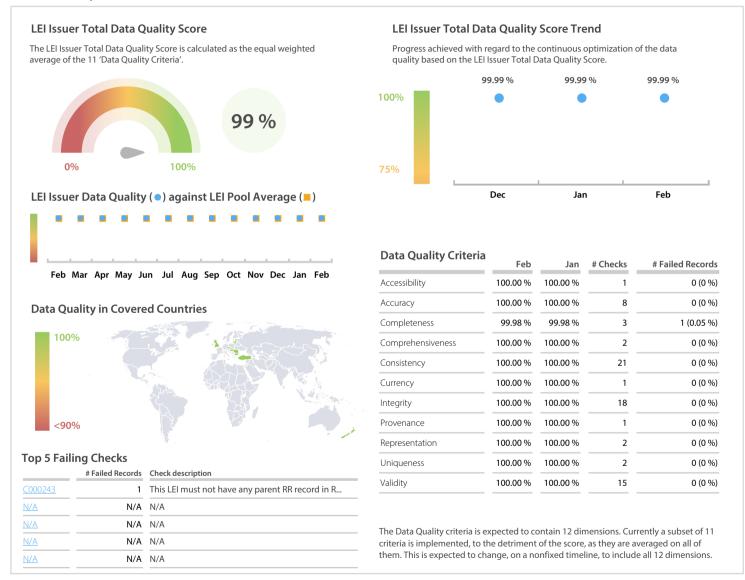

## CSD Slovakia | Data Quality Report | February 2020



## **Data Quality Scores**



DISCLAIMER: All figures of this LEI Data Quality Report are derived from these sources: 1) Global Legal Entity Identifier Foundation (GLEIF) Concatenated end-of-month files for all months mentioned in this report and 2) the Data Quality Reports for the reported month based on the LEI-Data-Quality-Check Specification v2.1.7. While every care has been taken in the compilation of this information, GLEIF will not be held responsible for any loss, damage or inconvenience caused as a result of inaccuracy or error within the LEI Data Quality Report. The text and graphic content of the LEI Data Quality Report may be used, printed and distributed ONLY with the copyright information displayed (© Copyright Global Legal Entity Identifier Foundation (GLEIF)).

## **Quality Maturity Level**



## **St