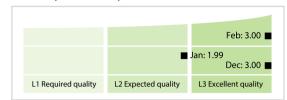

## Depozitarul Central, Romania | Data Quality Report | February 2020



## **Data Quality Scores**



## **Quality Maturity Level**



## **Statistics**

| Totals                                   | Values           |
|------------------------------------------|------------------|
| Managed LEIs                             | 712 (+5.48 %)    |
| Active entities managed                  | 709 (+5.03 %)    |
| Inactive entities managed                | 3 (> 1000 %)     |
| Covered countries                        | 1 (+/-0 %)       |
| New lapsed LEIs *                        | 13 (+8.33 %)     |
| Level 2 Info                             | Values           |
| LEIs with LEI parent relationships       | 77 (+1.31 %)     |
| LEIs with complete parent information    | 711 (+5.48 %)    |
| Duplicates                               | Values           |
| Total LEIs marked as duplicate **        | 0 (+/-0 %)       |
| Duplicate