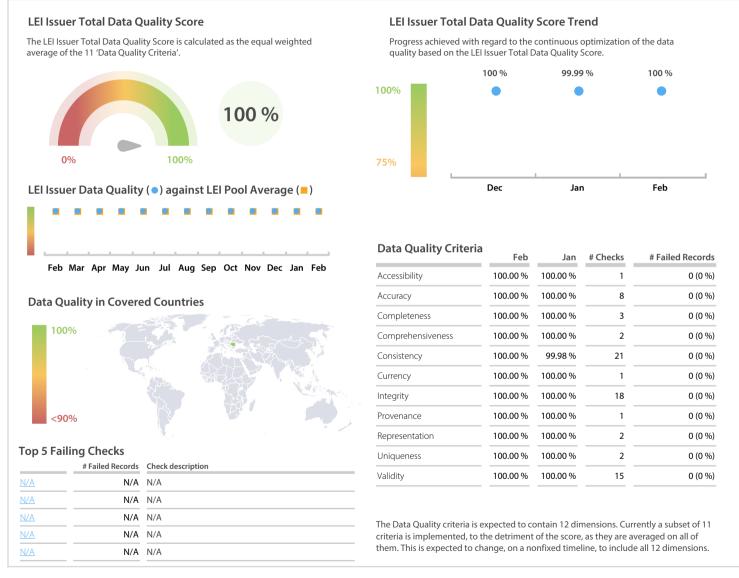

## **Statistics**

| Totals                                   | Values           |
|------------------------------------------|------------------|
| Managed LEIs                             | 712 (+5.48 %)    |
| Active entities managed                  | 709 (+5.03 %)    |
| Inactive entities managed                | 3 (> 1000 %)     |
| Covered countries                        | 1 (+/-0 %)       |
| New lapsed LEIs *                        | 13 (+8.33 %)     |
| Level 2 Info                             | Values           |
| LEIs with LEI parent relationships       | 77 (+1.31 %)     |
| LEIs with complete parent information    | 711 (+5.48 %)    |
| Duplicates                               | Values           |
| Total LEIs marked as duplicate **        | 0 (+/-0 %)       |
| Duplicate percentage of managed LEIs     | 0 % (+/-0 %)     |
| Challenges                               | Values           |
| Challenges this month                    | 0 (+/-0 %)       |
| Duplicates found this month              | 0 (+/-0 %)       |
| Updates to entity information this month | 1 (> 1000 %)     |
| Files                                    | Values           |
| No. of days per month with CDF-          | 29 / 29 (+/-0 %) |