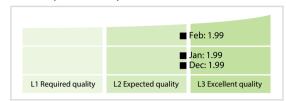

## China Financial Standardization Technical Committee

# Data Quality Report | February 2020



### **Data Quality Scores**



#### **Quality Maturity Level**



#### **Statistics**

| 11.51                                    | 10.536 / 10.03.0// |
|------------------------------------------|--------------------|
| Managed LEIs                             | 18,536 (+19.93 %)  |
| Active entities managed                  | 18,473 (+20.01 %)  |
| Inactive entities managed                | 63 (+/-0 %)        |
| Covered countries                        | 19 (+/-0 %)        |
| New lapsed LEIs *                        | 32 (-34.69 %)      |
| Level 2 Info                             | Values             |
| LEIs with LEI parent relationships       | 560 (+0.35 %)      |
| LEIs with complete parent information    | 18,309 (+20.27 %)  |
| Duplicates                               | Values             |
| Total LEIs marked as duplicate **        | 47 (+2