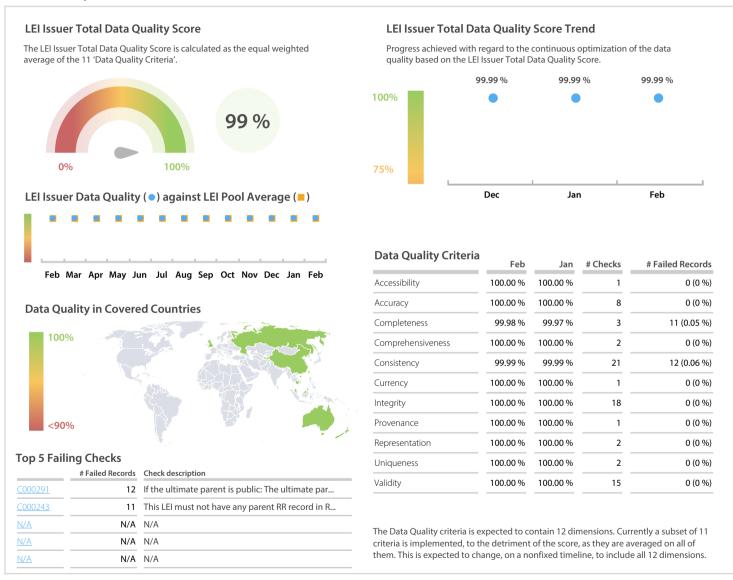

## China Financial Standardization Technical Committee

# Data Quality Report | February 2020



### **Data Quality Scores**



#### **Quality Maturity Level**



#### **Statistics**

| 11.51                                    | 10.536 / 10.03.0// |
|------------------------------------------|--------------------|
| Managed LEIs                             | 18,536 (+19.93 %)  |
| Active entities managed                  | 18,473 (+20.01 %)  |
| Inactive entities managed                | 63 (+/-0 %)        |
| Covered countries                        | 19 (+/-0 %)        |
| New lapsed LEIs *                        | 32 (-34.69 %)      |
| Level 2 Info                             | Values             |
| LEIs with LEI parent relationships       | 560 (+0.35 %)      |
| LEIs with complete parent information    | 18,309 (+20.27 %)  |
| Duplicates                               | Values             |
| Total LEIs mar