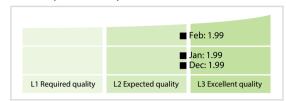

cores**



DISCLAIMER: All figures of this LEI Data Quality Report are derived from these sources: 1) Global Legal Entity Identifier Foundation (GLEIF) Concatenated end-of-month files for all months mentioned in this report and 2) the Data Quality Reports for the reported month based on the LEI-Data-Quality-Check Specification v2.1.7. While every care has been taken in the compilation of this information, GLEIF will not be held responsible for any loss, damage or inconvenience caused as a result of inaccuracy or error within the LEI Data Quality Report. The text and graphic content of the LEI Data Quality Report may be used, printed and distributed ONLY with the copyright information displayed (© Copyright Global Legal Entity Identifier Foundation (GLEIF)).

## **Quality Maturity Level**



## **Statistics**

| M II El.                                 | 17160 ( . 1 170/) |
|------------------------------------------|-------------------|
| Managed LEIs                             | 17,168 (+1.17 %)  |
| Active entities managed                  | 16,900 (+1.11 %)  |
| Inactive entities managed                | 268 (+5.51 %)     |
| Covered countries                        | 30 (+/-0 %)       |
| New lapsed LEIs *                        | 320 (+2.23 %)     |
| Level 2 Info                             | Values            |
| LEIs with LEI parent relationships       | 1,460 (+2.45 %)   |
| LEIs with complete parent information    | 14,377 (+1.43 %)  |
| Duplicates                               | Values            |
| Total LEIs marked as duplicate **        | 26 (+/-0 %)       |