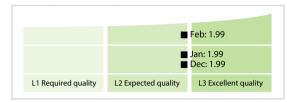

cores**



DISCLAIMER: All figures of this LEI Data Quality Report are derived from these sources: 1) Global Legal Entity Identifier Foundation (GLEIF) Concatenated end-of-month files for all months mentioned in this report and 2) the Data Quality Reports for the reported month based on the LEI-Data-Quality-Check Specification v2.1.7. While every care has been taken in the compilation of this information, GLEIF will not be held responsible for any loss, damage or inconvenience caused as a result of inaccuracy or error within the LEI Data Quality Report. The text and graphic content of the LEI Data Quality Report may be used, printed and distributed ONLY with the copyright information displayed (© Copyright Global Legal Entity Identifier Foundation (GLEIF)).

## **Quality Maturity Level**



## **Statistics**

| Managed LEIs                             | 42,580 (+1.17 %) |
|------------------------------------------|------------------|
| Active entities managed                  | 42,130 (+1.07 %) |
| Inactive entities managed                | 450 (+10.56 %)   |
| Covered countries                        | 82 (+/-0 %)      |
| New lapsed LEIs *                        | 484 (-24.49 %)   |
| Level 2 Info                             | Values           |
| LEIs with LEI parent relationships       | 1,154 (+1.49 %)  |
| LEIs with complete parent information    | 41,633 (+1.11 %) |
| Duplicates                               | Values           |
| Total LEIs marked as duplicate **        | 54 (+/-0 %)      |
| Duplicate percentage of managed LEIs     | < 1 % (-1.15 %)  |
| Challenge