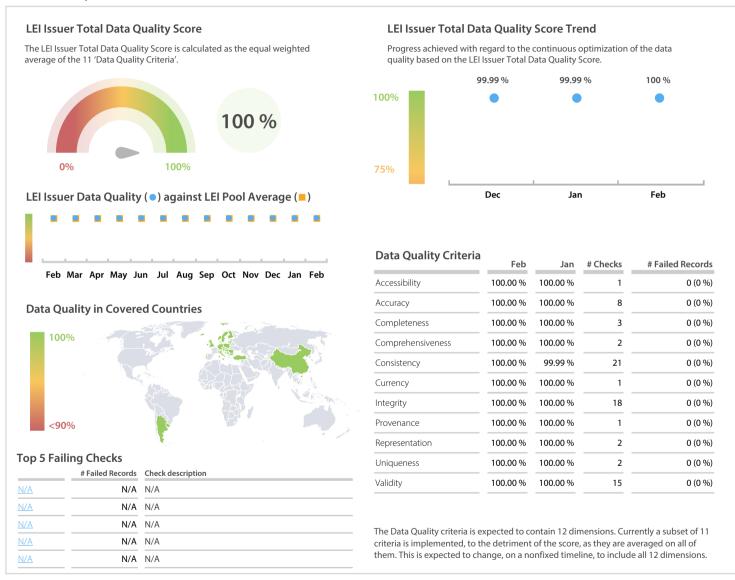

# Central Securities Clearing Corporation, Slovenia

## Data Quality Report | February 2020

## **Data Quality Scores**



## **Quality Maturity Level**

|                     |                     | Feb: 3.00 ■          |
|---------------------|---------------------|----------------------|
|                     | Dec: 0.99           | Jan: 2.99 <b>■</b>   |
| L1 Required quality | L2 Expected quality | L3 Excellent quality |

### **Statistics**

| Managed LEIs                             | 4,247 (+0.92 %) |
|------------------------------------------|-----------------|
| Active entities managed                  | 4,192 (+0.91 %) |
| Inactive entities managed                | 55 (+1.85 %)    |
| Covered countries                        | 43 (+/-0 %      |
| New lapsed LEIs *                        | 90 (-7.21 %)    |
| Level 2 Info                             | Values          |
| LEIs with LEI parent relati