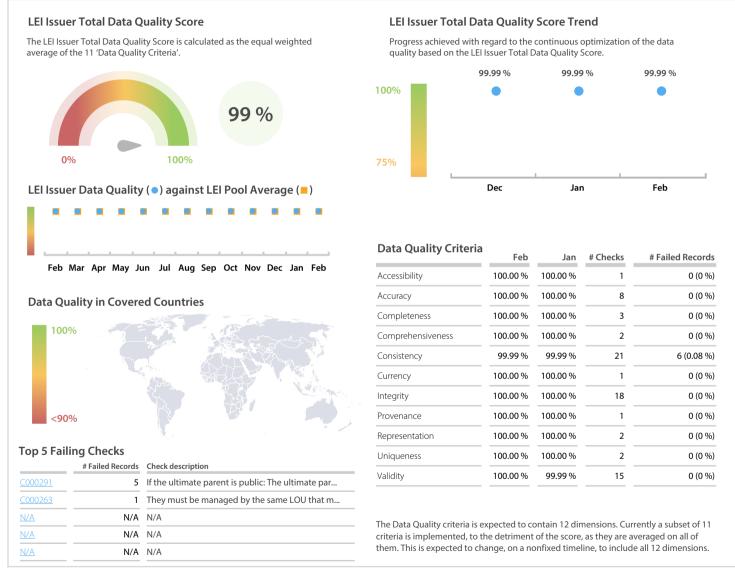

## Federal Statistical Office | Data Quality Report | February 2020



## **Data Quality Scores**



## **Quality Maturity Level**



## **Statistics**

| Managed LEIs                             | 7,018 (+1.29 %)   |
|------------------------------------------|-------------------|
| Active entities managed                  | 6,934 (+1.06 %)   |
| Inactive entities managed                | 84 (+25.37 %)     |
| Covered countries                        | 2 (+/-0 %)        |
| New lapsed LEIs *                        | 65 (-41.44 %)     |
| Level 2 Info                             | Values            |
| LEIs with LEI parent relationships       | 323 (+1.25 %)     |
| LEIs with complete parent information    | 6,898 (+1.12 %)   |
| Duplicates                               | Values            |
| Total LEIs marked as duplicate **        | 20 (+/-0 %)       |
| Duplicate percentage of manag