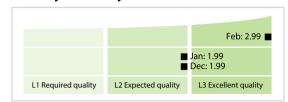

## Federal Statistical Office | Data Quality Report | February 2020



## **Data Quality Scores**



## **Quality Maturity Level**



## **Statistics**

| Managed LEIs                             | 7,018 (+1.29 %)   |
|------------------------------------------|-------------------|
| Active entities managed                  | 6,934 (+1.06 %)   |
| Inactive entities managed                | 84 (+25.37 %)     |
| Covered countries                        | 2 (+/-0 %)        |
| New lapsed LEIs *                        | 65 (-41.44 %)     |
| Level 2 Info                             | Values            |
| LEIs with LEI parent relationships       | 323 (+1.25 %)     |
| LEIs with complete parent information    | 6,898 (+1.12 %)   |
| Duplicates                               | Values            |
| Total LEIs marked as duplicate **        | 20 (+/-0 %)       |
| Duplicate percentage of managed LEIs     | < 1 % (-1.28 %)   |