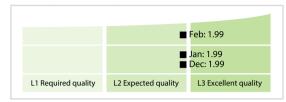

## GS1 | Data Quality Report | February 2020



## **Data Quality Scores**



## **Quality Maturity Level**



## **Statistics**

| Managed LEIs                             | 33,219 (+1.17 %)  |
|------------------------------------------|-------------------|
| Active entities managed                  | 33,147 (+1.14 %)  |
| Inactive entities managed                | 72 (+16.12 %)     |
| Covered countries                        | 86 (+/-0 %)       |
| New lapsed LEIs *                        | 621 (-48.63 %)    |
| Level 2 Info                             | Values            |
| LEIs with LEI parent relationships       | 448 (+2.28 %)     |
| LEIs with complete parent information    | 33,116 (+1.18 %)  |
| Duplicates                               | Values            |
| Total LEIs marked as duplicate **        | 75 (+1.35 %)      |
| Duplicate percentage of managed LEIs     | < 1 % (+0.17 %)   |