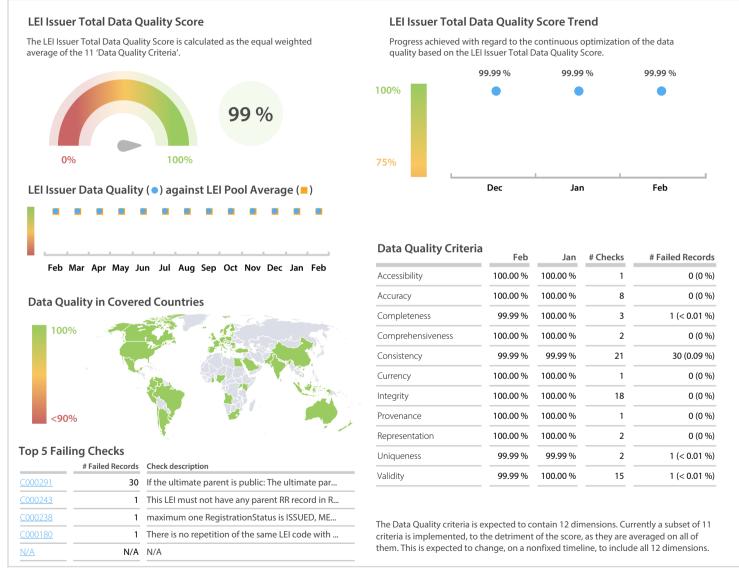

## GS1 | Data Quality Report | February 2020



## **Data Quality Scores**



## **Quality Maturity Level**



## **Statistics**

| Managed LEIs                             | 33,219 (+1.17 %)  |
|------------------------------------------|-------------------|
| Active entities managed                  | 33,147 (+1.14 %)  |
| Inactive entities managed                | 72 (+16.12 %)     |
| Covered countries                        | 86 (+/-0 %)       |
| New lapsed LEIs *                        | 621 (-48.63 %)    |
| Level 2 Info                             | Values            |
| LEIs with LEI parent relationships       | 448 (+2.28 %)     |
| LEIs with complete parent information    | 33,116 (+1.18 %)  |
| Duplicates                               | Values            |
| Total LEIs marked as duplicate **        | 75 (+1.35 %)      |
| Duplicate percentage of manag