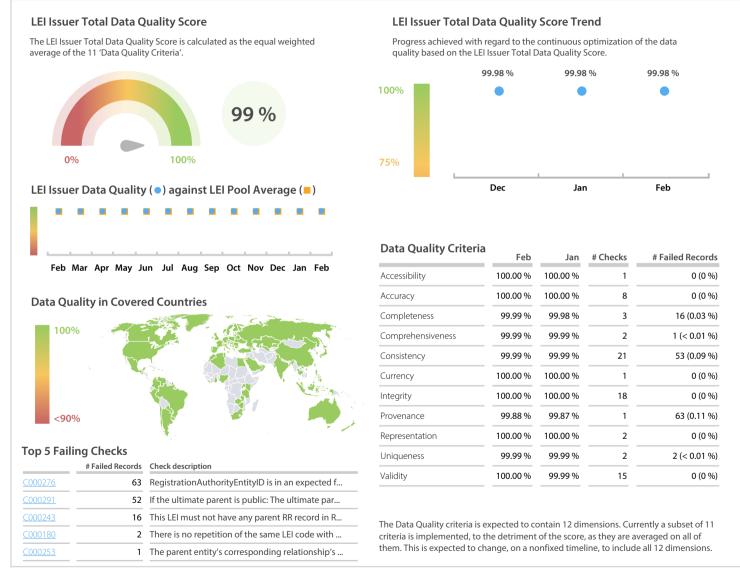

## EQS | Data Quality Report | February 2020



## **Data Quality Scores**



## **Quality Maturity Level**



## **Statistics**

| Marian de Flo                            | F2 222 ( · 2 00 0/) |
|------------------------------------------|---------------------|
| Managed LEIs                             | 53,333 (+2.88 %)    |
| Active entities managed                  | 53,124 (+2.88 %)    |
| Inactive entities managed                | 209 (+3.46 %)       |
| Covered countries                        | 143 (+/-0 %)        |
| New lapsed LEIs *                        | 914 (-28.48 %)      |
| Level 2 Info                             | Values              |
| LEIs with LEI parent relationships       | 1,371 (+2.31 %)     |
| LEIs with complete parent information    | 52,760 (+2.87 %)    |
| Duplicates                               | Values              |
| Total L