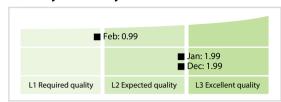

## EQS | Data Quality Report | February 2020



## **Data Quality Scores**



## **Quality Maturity Level**



## **Statistics**

| Marian de Flo                            | F2 222 ( · 2 00 0/) |
|------------------------------------------|---------------------|
| Managed LEIs                             | 53,333 (+2.88 %)    |
| Active entities managed                  | 53,124 (+2.88 %)    |
| Inactive entities managed                | 209 (+3.46 %)       |
| Covered countries                        | 143 (+/-0 %)        |
| New lapsed LEIs *                        | 914 (-28.48 %)      |
| Level 2 Info                             | Values              |
| LEIs with LEI parent relationships       | 1,371 (+2.31 %)     |
| LEIs with complete parent information    | 52,760 (+2.87 %)    |
| Duplicates                               | Values              |
| Total LEIs marked as duplicate **