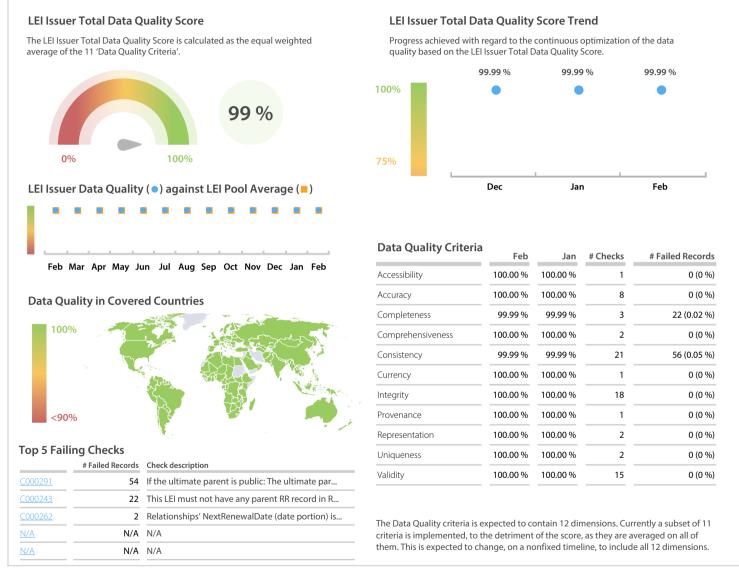

## Bloomberg | Data Quality Report | February 2020



## **Data Quality Scores**



## **Quality Maturity Level**



## **Statistics**

| Managed LEIs                             | 96,925 (+3.07 %) |
|------------------------------------------|------------------|
| Active entities managed                  | 96,359 (+3.06 %) |
|                                          |                  |
| Inactive entities managed                | 566 (+3.47 %)    |
| Covered countries                        | 205 (+0.49 %)    |
| New lapsed LEIs *                        | 1,378 (-21.39 %) |
| Level 2 Info                             | Values           |
| LEIs with LEI parent relationships       | 7,889 (+2.00 %)  |
| LEIs with complete parent information    | 95,541 (+2.94 %) |
| Duplicates                               | Values           |
| Total LEIs marked as duplicate **