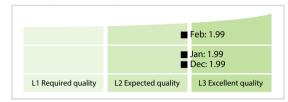

## Bloomberg | Data Quality Report | February 2020



## **Data Quality Scores**



## **Quality Maturity Level**



## **Statistics**

| Managed LEIs                             | 96,925 (+3.07 %) |
|------------------------------------------|------------------|
| Active entities managed                  | 96,359 (+3.06 %) |
|                                          |                  |
| Inactive entities managed                | 566 (+3.47 %)    |
| Covered countries                        | 205 (+0.49 %)    |
| New lapsed LEIs *                        | 1,378 (-21.39 %) |
| Level 2 Info                             | Values           |
| LEIs with LEI parent relationships       | 7,889 (+2.00 %)  |
| LEIs with complete parent information    | 95,541 (+2.94 %) |
| Duplicates                               | Values           |
| Total LEIs marked as duplicate **        | 94 (+3.29 %)     |
| Duplicate