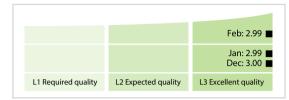

cores**



DISCLAIMER: All figures of this LEI Data Quality Report are derived from these sources: 1) Global Legal Entity Identifier Foundation (GLEIF) Concatenated end-of-month files for all months mentioned in this report and 2) the Data Quality Reports for the reported month based on the LEI-Data-Quality-Check Specification v2.1.7. While every care has been taken in the compilation of this information, GLEIF will not be held responsible for any loss, damage or inconvenience caused as a result of inaccuracy or error within the LEI Data Quality Report. The text and graphic content of the LEI Data Quality Report may be used, printed and distributed ONLY with the copyright information displayed (© Copyright Global Legal Entity Identifier Foundation (GLEIF)).

## **Quality Maturity Level**



## **Statistics**

|                                          | Values           |
|------------------------------------------|------------------|
| Managed LEIs                             | 1,158 (+0.87 %)  |
| Active entities managed                  | 1,113 (+0.81 %)  |
| Inactive entities managed                | 45 (+2.27 %      |
| Covered countries                        | 9 (+/-0 %        |
| New lapsed LEIs *                        | 17 (-26.08 %     |
| Level 2 Info                             | Values           |
| LEIs with LEI parent relationships       | 282 (-0.35 %     |
| LEIs with complete parent information    | 1,060 (+0.85 %)  |
| Duplicates                               | Values           |
| Total LEIs marked as duplicate **        | 0 (+/-0 %        |
| Duplicate