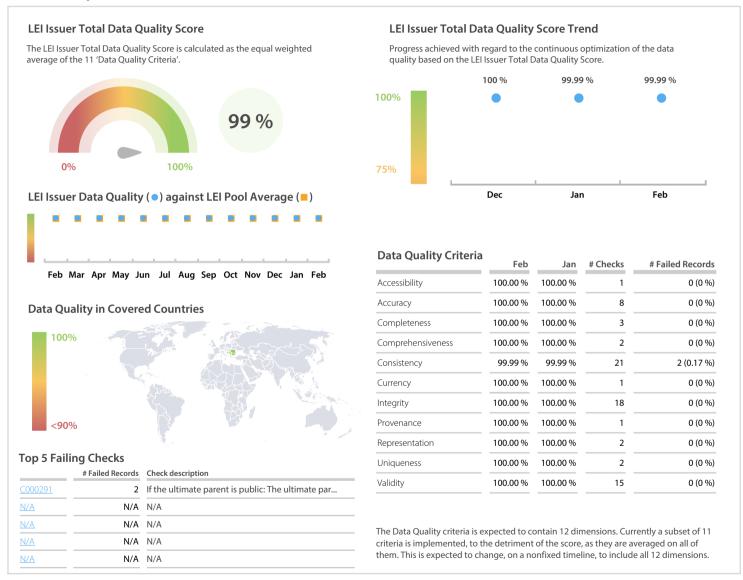

## **Data Quality Scores**

DISCLAIMER: All figures of this LEI Data Quality Report are derived from these sources: 1) Global Legal Entity Identifier Foundation (GLEIF) Concatenated end-of-month files for all months mentioned in this report and 2) the Data Quality Reports for the reported month based on the LEI-Data-Quality-Check Specification v2.1.7. While every care has been taken in the compilation of this information, GLEIF will not be held responsible for any loss, damage or inconvenience caused as a result of inaccuracy or error within the LEI Data Quality Report. The text and graphic content of the LEI Data Quality Report may be used, printed and distributed ONLY with the copyright information displayed (© Copyright Global Legal Entity Identifier Foundation (GLEIF)).