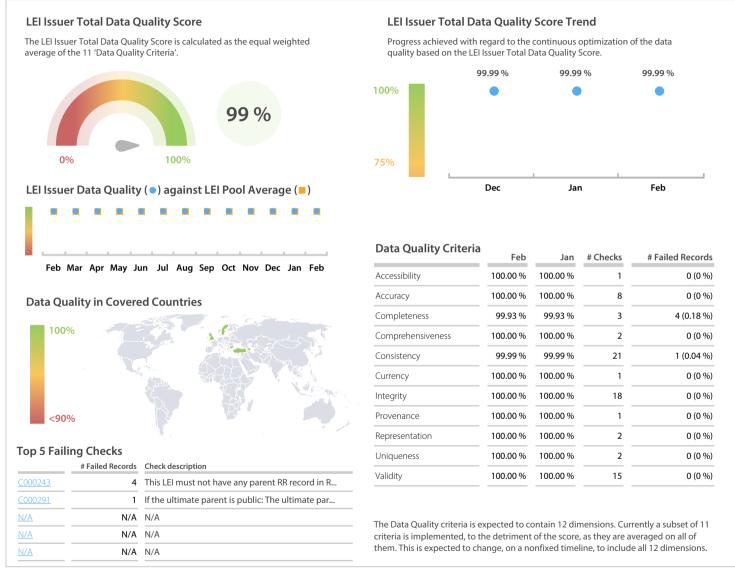

## **Data Quality Scores**

## **Statistics**

|                                          | Values           |
|------------------------------------------|------------------|
| Managed LEIs                             | 2,218 (+2.11 %)  |
| Active entities managed                  | 2,217 (+2.11 %)  |
| Inactive entities managed                | 1 (+/-0 %)       |
| Covered countries                        | 16 (+/-0 %)      |
| New lapsed LEIs *                        | 156 (-11.86 %)   |
| Level 2 Info                             | Values           |
| LEIs with LEI parent relationships       | 683 (+3.48 %)    |
| LEIs with complete parent information    | 2,046 (+1.68 %)  |
| Duplicates                               | Values           |
| Total LEIs marked as duplicate **        | 0 (+/-0 %)       |
| Duplicate percentage of managed LEIs     | 0 % (+/-0 %)     |
| Challenges                               | Values           |
| Challenges this month                    | 1 (> 1000 %)     |
| Duplicates found this month              | 0 (+/-0 %)       |
| Updates to entity information this month | 0 (+/-0 %)       |
| Files                                    | Values           |
| No. of days per month with CDF-          | 29 / 29 (+/-0 %) |