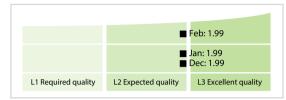

## Takasbank | Data Quality Report | February 2020



## **Data Quality Scores**



## **Quality Maturity Level**



## **Statistics**

|                                          | Values           |
|------------------------------------------|------------------|
| Managed LEIs                             | 2,218 (+2.11 %)  |
| Active entities managed                  | 2,217 (+2.11 %)  |
| Inactive entities managed                | 1 (+/-0 %)       |
| Covered countries                        | 16 (+/-0 %)      |
| New lapsed LEIs *                        | 156 (-11.86 %)   |
| Level 2 Info                             | Values           |
| LEIs with LEI parent relationships       | 683 (+3.48 %)    |
| LEIs with complete parent information    | 2,046 (+1.68 %)  |
| Duplicates                               | Values           |
| Total LEIs marked as duplicate **        | 0 (+/-0 %)       |
| Duplicate