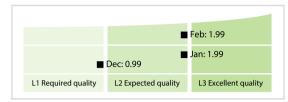

## InfoCamere | Data Quality Report | February 2020



## **Data Quality Scores**



## **Quality Maturity Level**



## **Statistics**

| Managed LEIs                             | 110,367 (+0.88 %) |
|------------------------------------------|-------------------|
| Active entities managed                  | 105,908 (+0.75 %) |
| Inactive entities managed                | 4,459 (+3.86 %)   |
| Covered countries                        | 17 (+/-0 %)       |
| New lapsed LEIs *                        | 1,401 (+8.52 %)   |
| Level 2 Info                             | Values            |
| LEIs with LEI parent relationships       | 4,671 (+1.10 %)   |
| LEIs with complete parent information    | 94,927 (+1.02 %)  |
| Duplicates                               | Values            |
| Total LEIs marked as duplicate **        | 59 (+/-0 %)       |
| Duplicate percentage of managed LEIs     | < 1 % (-0.87 %)   |