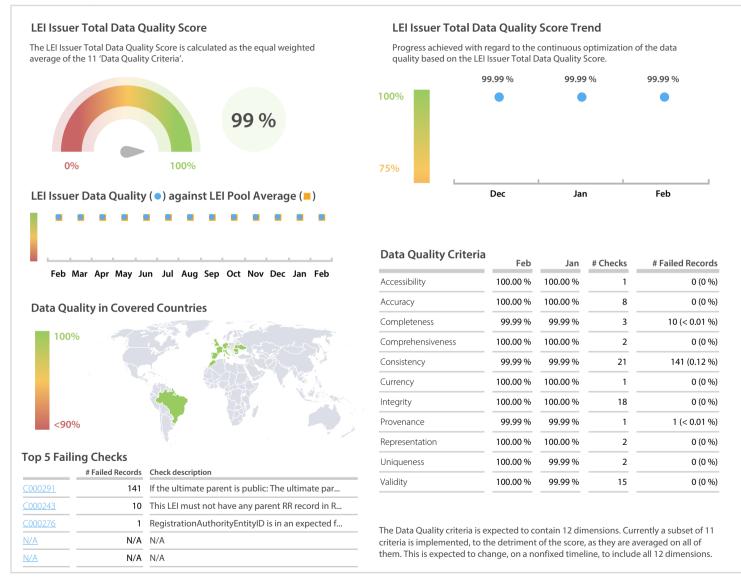

## InfoCamere | Data Quality Report | February 2020



## **Data Quality Scores**



## **Quality Maturity Level**



## **Statistics**

| Managed LEIs                             | 110,367 (+0.88 %) |
|------------------------------------------|-------------------|
| Active entities managed                  | 105,908 (+0.75 %) |
| Inactive entities managed                | 4,459 (+3.86 %)   |
| Covered countries                        | 17 (+/-0 %)       |
| New lapsed LEIs *                        | 1,401 (+8.52 %)   |
| Level 2 Info                             | Values            |
| LEIs with LEI parent relationships       | 4,671 (+1.10 %)   |
| LEIs with complete parent information    | 94,927 (+1.02 %)  |
| Duplicates                               | Values            |
| Total LEIs marked as duplicate **        | 59 (+/-0 %)       |
| Duplicate percentage of manag