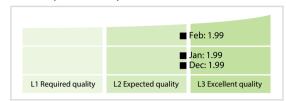

## CORPME | Data Quality Report | February 2020



## **Data Quality Scores**



## **Quality Maturity Level**



## **Statistics**

| Managed LEIs                             | 101,641 (+1.06 %) |
|------------------------------------------|-------------------|
| Active entities managed                  | 101,329 (+1.02 %) |
| Inactive entities managed                | 312 (+15.12 %)    |
| Covered countries                        | 37 (+/-0 %)       |
| New lapsed LEIs *                        | 2,050 (-18.58 %)  |
| Level 2 Info                             | Values            |
| LEIs with LEI parent relationships       | 4,017 (+1.87 %)   |
| LEIs with complete parent information    | 97,021 (+1.24 %)  |
| Duplicates                               | Values            |
| Total LEIs marked as duplicate **        | 141 (+/-0 %)      |
| Duplicate percentage of managed LEIs     | < 1 % (-1.05 %)   |