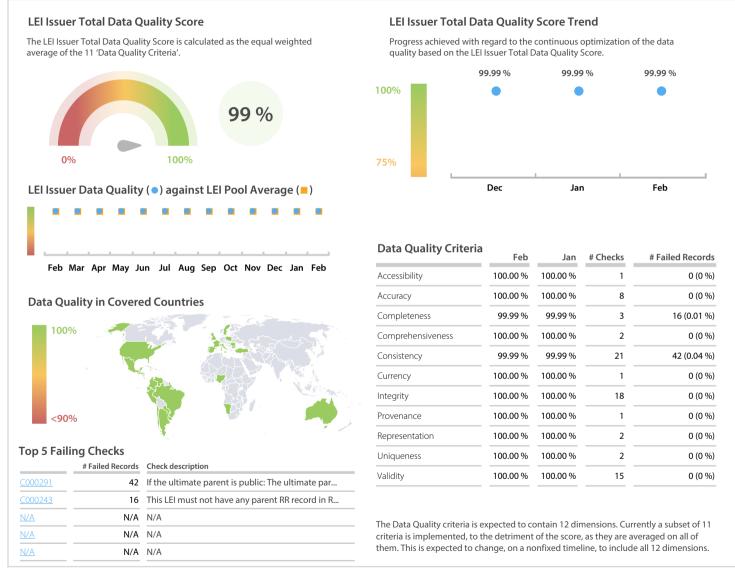

## CORPME | Data Quality Report | February 2020



## **Data Quality Scores**



## **Quality Maturity Level**



## **Statistics**

| Managed LEIs                             | 101,641 (+1.06 %) |
|------------------------------------------|-------------------|
| Active entities managed                  | 101,329 (+1.02 %) |
| Inactive entities managed                | 312 (+15.12 %)    |
| Covered countries                        | 37 (+/-0 %)       |
| New lapsed LEIs *                        | 2,050 (-18.58 %)  |
| Level 2 Info                             | Values            |
| LEIs with LEI parent relationships       | 4,017 (+1.87 %)   |
| LEIs with complete parent information    | 97,021 (+1.24 %)  |
| Duplicates                               | Values            |
| Total LEIs marked as duplicate **        | 141 (+/-0 %)      |
| Duplicate percentage of manag