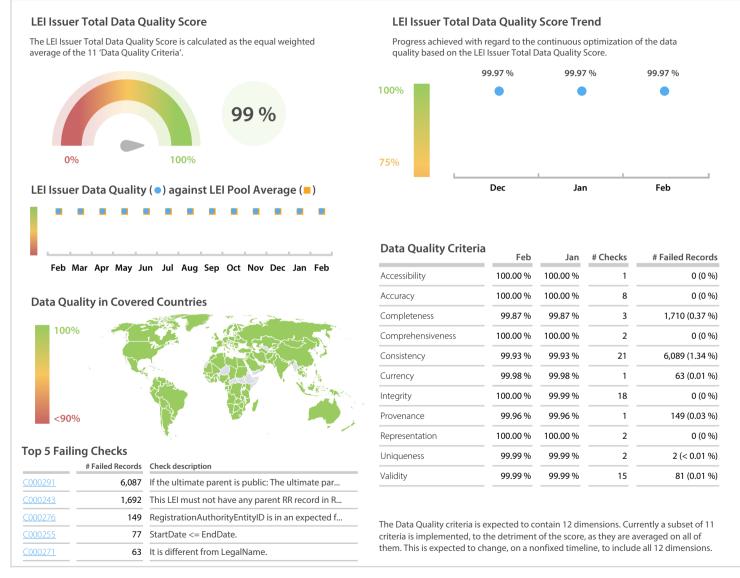

## GMEI Utility a service of BED B.V. | Data Quality Report | February 2020



## **Data Quality Scores**



## **Quality Maturity Level**



## **Statistics**

|                                          | Values            |
|------------------------------------------|-------------------|
| Managed LEIs                             | 453,392 (+0.48 %) |
| Active entities managed                  | 441,656 (+0.45 %) |
| Inactive entities managed                | 11,736 (+1.61 %)  |
| Covered countries                        | 213 (+/-0 %)      |
| New lapsed LEIs *                        | 5,474 (-39.21 %)  |
| Level 2 Info                             | Values            |
| LEIs with LEI parent relationships       | 49,181 (+0.44 %)  |
| LEIs with complete parent information    | 340,564 (+0.60 %) |
| Duplicates                               | Values            |
| Total LEIs marked as duplicat