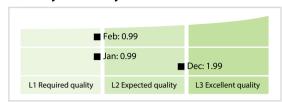

## GMEI Utility a service of BED B.V. | Data Quality Report | February 2020



## **Data Quality Scores**



## **Quality Maturity Level**



## **Statistics**

|                                          | Values            |
|------------------------------------------|-------------------|
| Managed LEIs                             | 453,392 (+0.48 %) |
| Active entities managed                  | 441,656 (+0.45 %) |
| Inactive entities managed                | 11,736 (+1.61 %)  |
| Covered countries                        | 213 (+/-0 %)      |
| New lapsed LEIs *                        | 5,474 (-39.21 %)  |
| Level 2 Info                             | Values            |
| LEIs with LEI parent relationships       | 49,181 (+0.44 %)  |
| LEIs with complete parent information    | 340,564 (+0.60 %) |
| Duplicates                               | Values            |
| Total LEIs marked as duplicate **        | 2,581 (+1.29 %)   |