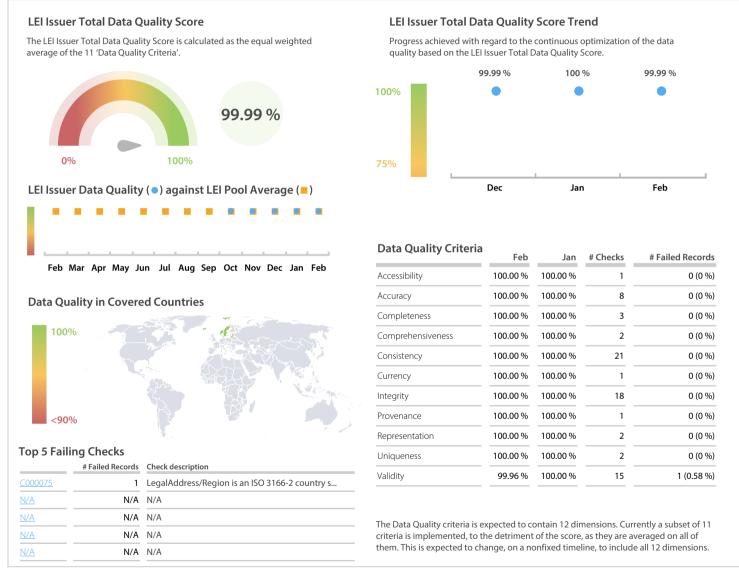

## **Data Quality Scores**

## **Quality Maturity Level**

| -                   | Feb: 0.99           |                      |
|---------------------|---------------------|----------------------|
|                     | Dec: 0.99           | Jan: 3.00 <b>■</b>   |
| L1 Required quality | L2 Expected quality | L3 Excellent quality |