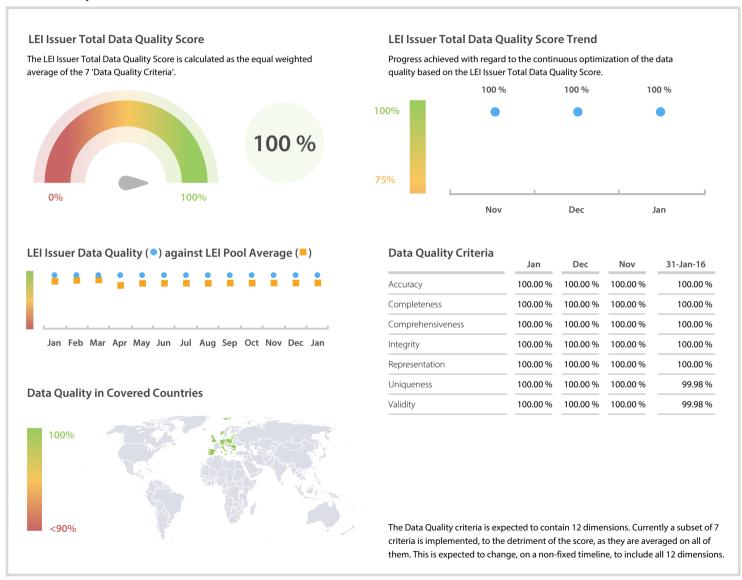

# Krajowy Depozyt Papierów Wartościowych S.A. (KDPW)

## | Data Quality Report | January 2017



### **Data Quality Scores**



#### **Quality Maturity Level**



#### **Statistics**

| Managed LEIs                    | 7,392   |
|---------------------------------|---------|
|                                 |         |
| Active entities managed         | 7,346 👚 |
| Inactive entities managed       | 46 👚    |
| Covered countries               | 22      |
| Challenges                      | Values  |
| Received challenges             | 0 🌗     |
| 'No change' challenges          | 0 =     |
| Duplicates detected             | 0 =     |
| Files                           | Values  |
| No. of days per month with CDF- | 31/31 → |

DISCLAIMER: All figures of this LEI Data Quality Report are derived from these sources: 1) Global Legal Entity Identifier Foundation (GLEIF) Concatenated end-of-month files for all months m