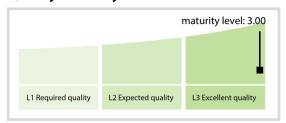

# Krajowy Depozyt Papierów Wartościowych S.A. (KDPW)

## | Data Quality Report | January 2017



### **Data Quality Scores**



#### **Quality Maturity Level**



#### **Statistics**

| Managed LEIs                    | 7,392   |
|---------------------------------|---------|
|                                 |         |
| Active entities managed         | 7,346 👚 |
| Inactive entities managed       | 46 👚    |
| Covered countries               | 22      |
| Challenges                      | Values  |
| Received challenges             | 0 🌗     |
| 'No change' challenges          | 0 =     |
| Duplicates detected             | 0 =     |
| Files                           | Values  |
| No. of days per month with CDF- | 31/31 → |

DISCLAIMER: All figures of this LEI Data Quality Report are derived from these sources: 1) Global Legal Entity Identifier Foundation (GLEIF) Concatenated end-of-month files for all months mentioned in this report and 2) Data