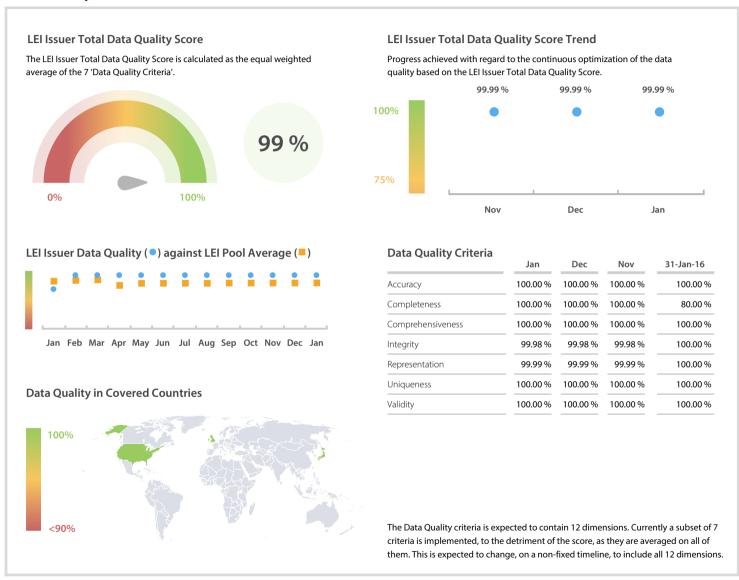

#### **Statistics**

| LEI Issuer Totals                             | Values  |
|-----------------------------------------------|---------|
| Managed LEIs                                  | 4,584   |
| Active entities managed                       | 3,939 🧦 |
| Inactive entities managed                     | 645 🖠   |
| Covered countries                             | 6       |
| Challenges                                    | Values  |
|                                               |         |
| Received challenges                           | 0 =     |
| Received challenges<br>'No change' challenges | 0 =     |
| 'No change' challenges                        | -       |
|                                               | 0 =     |
| 'No change' challenges Duplicates detected    | 0 =     |