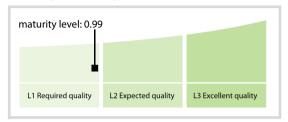

# 株式会社東京証券取引所 (Tokyo Stock Exchange, Inc.)

## | Data Quality Report | January 2017



#### **Data Quality Scores**



### **Quality Maturity Level**



#### **Statistics**

| LEI Issuer Totals                             | Values  |
|-----------------------------------------------|---------|
| Managed LEIs                                  | 4,584   |
| Active entities managed                       | 3,939 🧦 |
| Inactive entities managed                     | 645 🖠   |
| Covered countries                             | 6       |
| Challenges                                    | Values  |
|                                               |         |
| Received challenges                           | 0 =     |
| Received challenges<br>'No change' challenges | 0 =     |
| 'No change' challenges                        | -       |
|                                               | 0 =     |
| 'No change' challenges Duplicates detected    | 0 =