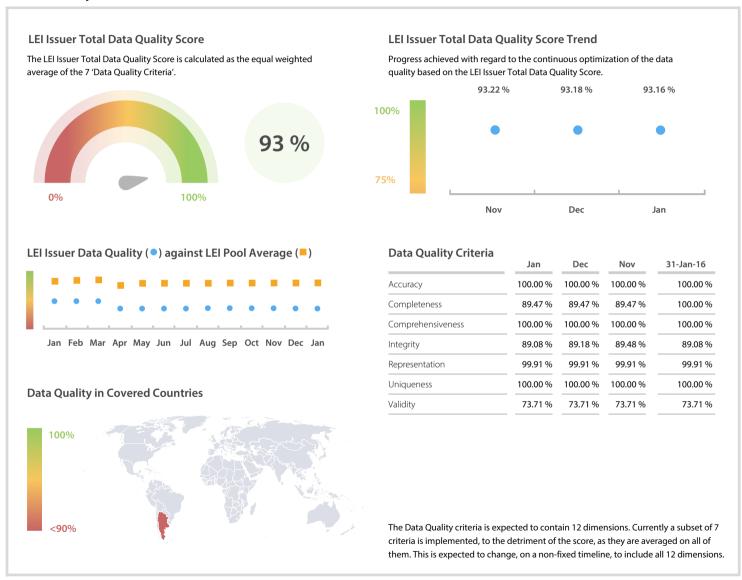

### BANCO CENTRAL DE LA REPUBLICA ARGENTINA

## | Data Quality Report | January 2017

# LEI GLOBAL LEGAL. ENTITY ENTITY FOUNDATION

#### **Data Quality Scores**



#### **Quality Maturity Level**



#### **Statistics**

| LEI Issuer Totals                                         | Values  |
|-----------------------------------------------------------|---------|
| Managed LEIs                                              | 144     |
| Active entities managed                                   | 144     |
| Inactive entities managed                                 | 0 =     |
| Covered countries                                         | 1 =     |
| Challenges                                                | Values  |
| Challenges                                                | Values  |
| Received challenges                                       | 1 🛊     |
| 'No change' challenges                                    | 0 🌗     |
| Duplicates detected