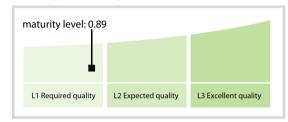

### BANCO CENTRAL DE LA REPUBLICA ARGENTINA

## | Data Quality Report | January 2017

# LEI GLOBAL LEGAL. ENTITY ENTITY FOUNDATION

#### **Data Quality Scores**



#### **Quality Maturity Level**



#### **Statistics**

| LEI Issuer Totals                                         | Values  |
|-----------------------------------------------------------|---------|
| Managed LEIs                                              | 144     |
| Active entities managed                                   | 144     |
| Inactive entities managed                                 | 0 =     |
| Covered countries                                         | 1 =     |
| Challenges                                                | Values  |
| Challenges                                                | Values  |
| Received challenges                                       | 1 🛊     |
| 'No change' challenges                                    | 0 🌗     |
| Duplicates detected