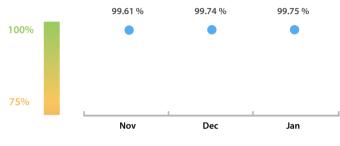

#### LEI Issuer Total Data Quality Score Trend

Progress achieved with regard to the continuous optimization of the data quality based on the LEI Issuer Total Data Quality Score.

| Data Quality Criteria | Jan      | Dec      | # Checks | # Failed Records |
|-----------------------|----------|----------|----------|------------------|
| Accuracy              | 100.00 % | 100.00 % | 7        | 0 (0 %)          |
| Completeness          | 99.85 %  | 99.82 %  | 1        | 3 (0.14 %)       |
| Comprehensiveness     | 100.00 % | 100.00 % | 2        | 0 (0 %)          |
| Consistency           | 99.26 %  | 99.26 %  | 16       | 164 (7.88 %)     |
| Currency              | 100.00 % | 100.00 % | 1        | 0 (0 %)          |
| Integrity             | 99.99 %  | 100.00 % | 15       | 1 (0.04 %)       |
| Uniqueness            | 100.00 % | 99.94 %  | 1        | 0 (0 %)          |
| Validity              | 98.91 %  | 98.95 %  | 15       | 149 (7.16 %)     |