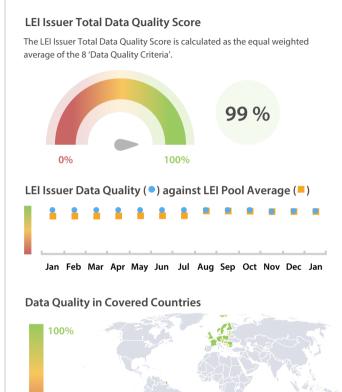

# The Data Quality criteria is expected to contain 12 dimensions. Currently a subset of 8 criteria is implemented, to the detriment of the score, as they are averaged on all of them. This is expected to change, on a nonfixed timeline, to include all 12 dimensions.