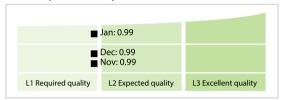

CLAIMER: All figures of this LEI Data Quality Report are derived from these sources: 1) Global Legal Entity Identifier Foundation (GLEIF) Concatenated end-of-month files for all months mentioned in this report and 2) Data Quality Reports for all aforementioned concatenated files based on the LEI-Data-Quality-Check Specification v2.0. While every care has been taken in the compilation of this information, GLEIF will not be held responsible for any loss, damage or inconvenience caused as a result of inaccuracy or error within the LEI Data Quality Report. The text and graphic content of the LEI Data Quality Report may be used, printed and distributed ONLY with the copyright information displayed (© Copyright Global Legal Entity Identifier Foundation (GLEIF)).

### **Quality Maturity Level**



#### **Statistics**

| Managed LEIs                             | 118,934 (+6.17 %) |
|------------------------------------------|-------------------|
|                                          |                   |
| Active entities managed                  | 114,271 (+6.29 %) |
| Inactive entities managed                | 4,663 (+3.41 %)   |
| Covered countries                        | 148 (+0.68 %)     |
| New lapsed LEIs *                        | 816 (-21.23 %)    |
| Level 2 Info                             | Values            |
| LEIs with LEI parent relationships       | 8,817 (+22.01 %)  |
| LEIs with complete parent information    | 82,113 (+21.72 %) |
| Duplicates                               | Values            |
| Total LEIs marked as duplicate **        | 246 (+5.12 %)