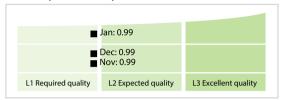

CLAIMER: All figures of this LEI Data Quality Report are derived from these sources: 1) Global Legal Entity Identifier Foundation (GLEIF) Concatenated end-of-month files for all months mentioned in this report and 2) Data Quality Reports for all aforementioned concatenated files based on the LEI-Data-Quality-Check Specification v2.0. While every care has been taken in the compilation of this information, GLEIF will not be held responsible for any loss, damage or inconvenience caused as a result of inaccuracy or error within the LEI Data Quality Report. The text and graphic content of the LEI Data Quality Report may be used, printed and distributed ONLY with the copyright information displayed (© Copyright Global Legal Entity Identifier Foundation (GLEIF)).

### **Quality Maturity Level**



#### **Statistics**

| Managed LEIs                             | 18,466 (+10.72 %) |
|------------------------------------------|-------------------|
| Active entities managed                  | 18,342 (+10.99 %) |
| Inactive entities managed                | 124 (-18.42 %)    |
| Covered countries                        | 10 (+11.11 %)     |
| New lapsed LEIs *                        | 8 (-20.00 %)      |
| Level 2 Info                             | Values            |
| LEIs with LEI parent relationships       | 307 (+27.38 %)    |
| LEIs with complete parent information    | 13,178 (+15.90 %) |
| Duplicates                               | Values            |
| Total LEIs marked as duplicate **        | 0 (+/-0 %)        |
| Duplicate percentage of managed LEIs     | 0 % (+/-0 %)