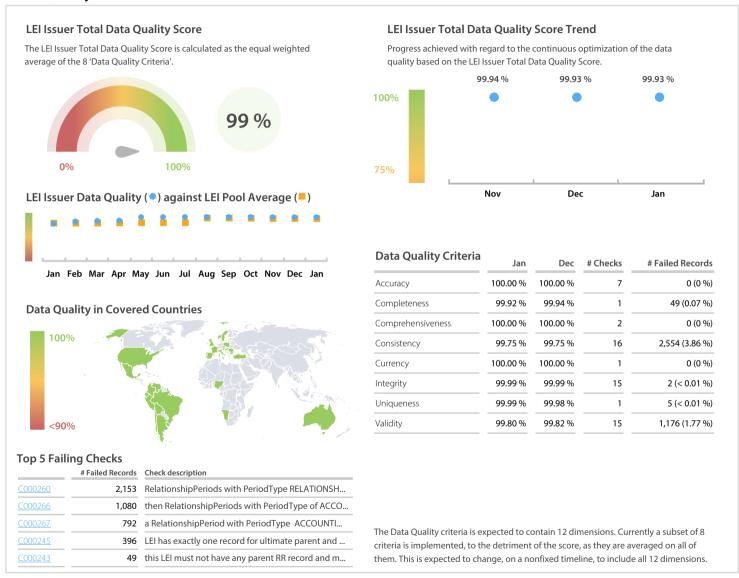

# Colegio de Registradores de la Propiedad, Mercantiles y Bienes Muebles de España



## Data Quality Report | January 2018

#### **Data Quality Scores**



### **Quality Maturity Level**



#### **Statistics**

| Managed LEIs                                                          | 66,152 (+23.78 %) |
|-----------------------------------------------------------------------|-------------------|
| Active entities managed                                               | 65,990 (+23.85 %) |
| Inactive entities managed                                             | 162 (+2.53 %)     |
| Covered countries                                                     | 52 (+20.93 %)     |
| New lapsed LEIs *                                                     | 177 (-18.43 %)    |
| Level 2 Info                                                          | Values            |
| LEIs with LEI parent relationships                                    | 2,308 (+29.