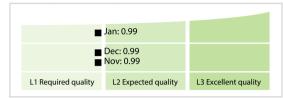

# Colegio de Registradores de la Propiedad, Mercantiles y Bienes Muebles de España



## Data Quality Report | January 2018

#### **Data Quality Scores**



### **Quality Maturity Level**



#### **Statistics**

| Managed LEIs                                                          | 66,152 (+23.78 %) |
|-----------------------------------------------------------------------|-------------------|
| Active entities managed                                               | 65,990 (+23.85 %) |
| Inactive entities managed                                             | 162 (+2.53 %)     |
| Covered countries                                                     | 52 (+20.93 %)     |
| New lapsed LEIs *                                                     | 177 (-18.43 %)    |
| Level 2 Info                                                          | Values            |
| LEIs with LEI parent relationships                                    | 2,308 (+29.95 %)  |
| LEIs with complete pare