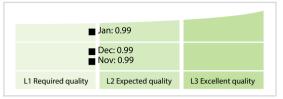

SCLAIMER: All figures of this LEI Data Quality Report are derived from these sources: 1) Global Legal Entity Identifier Foundation (GLEIF) Concatenated end-of-month files for all months mentioned in this report and 2) Data Quality Reports for all aforementioned concatenated files based on the LEI-Data-Quality-Check Specification v2.0. While every care has been taken in the compilation of this information, GLEIF will not be held responsible for any loss, damage or inconvenience caused as a result of inaccuracy or error within the LEI Data Quality Report. The text and graphic content of the LEI Data Quality Report may be used, printed and distributed ONLY with the copyright information displayed (© Copyright Global Legal Entity Identifier Foundation (GLEIF)).

## **Quality Maturity Level**



## Statistics

| Totals                                                    | Values            |
|-----------------------------------------------------------|-------------------|
| Managed LEIs                                              | 47,944 (+13.37 %) |
| Active entities managed                                   | 44,273 (+14.37 %) |
| Inactive entities managed                                 | 3,671 (+2.57 %)   |
| Covered countries                                         | 16 (+/-0 %        |
| New lapsed LEIs *                                         | 1,003 (> 100 %    |
| Level 2 Info                                              | Values            |
| LEIs with LEI parent relationships                        | 2,990 (+52.16 %)  |
| LEIs with complete parent information