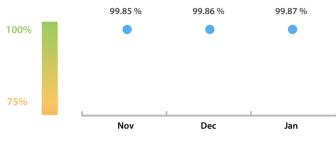

#### LEI Issuer Total Data Quality Score Trend

Progress achieved with regard to the continuous optimization of the data quality based on the LEI Issuer Total Data Quality Score.

| Data Quality Criteria | Jan      | Dec      | # Checks | # Failed Records |
|-----------------------|----------|----------|----------|------------------|
| Accuracy              | 100.00 % | 100.00 % | 7        | 0 (0 %)          |
| Completeness          | 99.58 %  | 99.69 %  | 1        | 199 (0.41 %)     |
| Comprehensiveness     | 100.00 % | 100.00 % | 2        | 0 (0 %)          |
| Consistency           | 99.45 %  | 99.18%   | 16       | 4,202 (8.76 %)   |
| Currency              | 100.00 % | 100.00 % | 1        | 0 (0 %)          |
| Integrity             | 100.00 % | 99.99 %  | 15       | 0 (0 %)          |
| Uniqueness            | 99.99 %  | 99.99 %  | 1        | 1 (< 0.01 %)     |
| Validity              | 100.00 % | 99.99 %  | 15       | 0 (0 %)          |