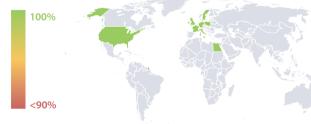

## Statistics

| Totals                                                    | Values            |
|-----------------------------------------------------------|-------------------|
| Managed LEIs                                              | 47,944 (+13.37 %) |
| Active entities managed                                   | 44,273 (+14.37 %) |
| Inactive entities managed                                 | 3,671 (+2.57 %)   |
| Covered countries                                         | 16 (+/-0 %        |
| New lapsed LEIs *                                         | 1,003 (> 100 %    |
| Level 2 Info                                              | Values            |
| LEIs with LEI parent relationships                        | 2,990 (+52.16 %)  |
| LEIs with complete parent information                     | 27,463 (+42.95 %  |
| Duplicates                                                | Values            |
| Total LEIs marked as duplicate **                         | 93 (+/-0 %        |
| Duplicate percentage of managed LEIs                      | < 1 % (-11.79 %)  |
| Challenges                                                | Values            |
| Challenges this month                                     | 3 (-62.50 %       |
| Duplicates found this month                               | 0 (-100.00 %      |
| Updates to entity information this month                  | 0 (+/-0 %         |
| Files                                                     | Values            |
| No. of days per month with CDF-<br>compliant file uploads | 31 / 31 (+6.89 %) |