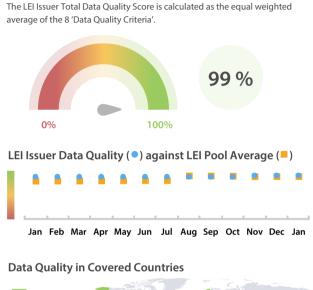

## Data Quality Scores

LEI Issuer Total Data Quality Score

#### LEI Issuer Total Data Quality Score Trend

Progress achieved with regard to the continuous optimization of the data quality based on the LEI Issuer Total Data Quality Score.

| Data Quality Criteria | Jan      | Dec      | # Checks | # Failed Records |
|-----------------------|----------|----------|----------|------------------|
| Accuracy              | 100.00 % | 100.00 % | 7        | 0 (0 %)          |
| Completeness          | 99.58 %  | 99.69 %  | 1        | 199 (0.41 %)     |
| Comprehensiveness     | 100.00 % | 100.00 % | 2        | 0 (0 %)          |
| Consistency           | 99.45 %  | 99.18%   | 16       | 4,202 (8.76 %)   |
| Currency              | 100.00 % | 100.00 % | 1        | 0 (0 %)          |
| Integrity             | 100.00 % | 99.99 %  | 15       | 0 (0 %)          |
| Uniqueness            | 99.99 %  | 99.99 %  | 1        | 1 (< 0.01 %)     |
| Validity              | 100.00 % | 99.99 %  | 15       | 0 (0 %)          |

The Data Quality criteria is expected to contain 12 dimensions. Currently a subset of 8 criteria is implemented, to the detriment of the score, as they are averaged on all of them. This is expected to change, on a nonfixed timeline, to include all 12 dimensions.